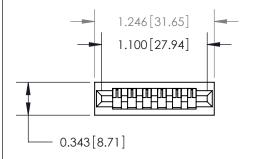

## **Contact Detail**

Wire Wrap .046x.013(1.17x0.33) - Tail LG=.708(17.98) .156 [3.96] Contact Spacing x .200 [5.08] Row Spacing

**See Accompanying Page for:** 

**Contact Bend Details** 

1

**SECTION A-A** 

.095 [2.41] Point of Contact (Measured from bottom of Card Slot) Card Slot Accepts .054 [1.37] to .070 [1.78] Thick P.C. Board

| 807/857 Series High Tem      | np Card Edge Connector |
|------------------------------|------------------------|
| Part Number: 807-006-445-101 |                        |