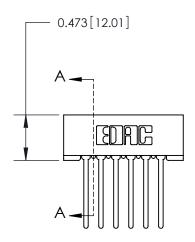

## **Contact Detail**

Wire Wrap .046x.013(1.17x0.33) - Tail LG=.708(17.98) .156 [3.96] Contact Spacing x .200 [5.08] Row Spacing

**See Accompanying Page for:** 

**Contact Bend Details** 

1

**SECTION A-A** 