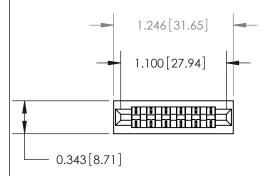

## **Mounting Option**

No Mounting Lugs

## **Contact Detail**

Wire Wrap .046x.014(1.17x0.36) - Tail LG=.495(12.57) .156 [3.96] Contact Spacing x .200 [5.08] Row Spacing

**See Accompanying Page for:** 

**Contact Bend Details** 

1

| .175 [4.45] Point of Contact<br>(Measured from bottom of Card Slot) |  |
|---------------------------------------------------------------------|--|
|                                                                     |  |
| Card Slot Accepts .054 [1.37] to .070 [1.78] Thick P.C. Board       |  |