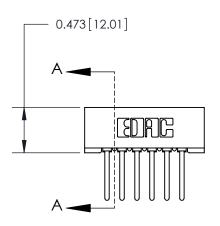

## **Mounting Option**

No Mounting Lugs

## **Contact Detail**

Wire Wrap .046x.014(1.17x0.36) - Tail LG=.495(12.57) .156 [3.96] Contact Spacing x .200 [5.08] Row Spacing





**See Accompanying Page for:** 

**Contact Bend Details** 



1

| .175 [4.45] Point of Contact<br>(Measured from bottom of Card Slot) |  |
|---------------------------------------------------------------------|--|
|                                                                     |  |
| Card Slot Accepts .054 [1.37] to .070 [1.78] Thick P.C. Board       |  |

| 807/857 Series High Temp Card Edge Connector |
|----------------------------------------------|
| Part Number: 807-006-541-101                 |

YOUR CONNECTION TO QUALITY & SERVICE

NTS SHEET 1 OF 2 807 Assembly

ACAD REFERENCESECTION NAMED A

J.LEE

DATE: AUG. 11/09