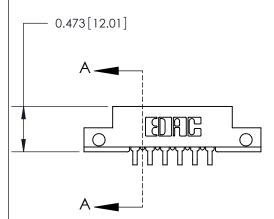

## **Mounting Option**

.128 (3.25) Dia. Side Mounting Holes

## **Contact Detail**

90 Degree Bend (Code 527 Contacts)

.156 [3.96] Contact Spacing x .200 [5.08] Row Spacing





**See Accompanying Page for:** 

**Contact Bend Details** 



| OOF [2 41] Doint of Contact                                           | SECTION A-A |
|-----------------------------------------------------------------------|-------------|
| .095 [2.41] Point of Contact<br>(Measured from bottom of Card Slot) — |             |
|                                                                       |             |
| Card Slot Accepts .054 [1.37] to .070 [1.78] Thick P.C. Board         |             |

807/857 Series High Temp Card Edge Connector Part Number: 807-006-559-112

YOUR CONNECTION TO QUALITY & SERVICE

SHEET 1 OF 2 807 Assembly

J.LEE

807 ENG MASTER

DATE: AUG. 11/09