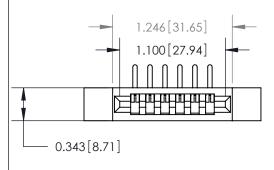

## **Contact Detail**

90 Degree Bend (Code 527 Contacts)

.156 [3.96] Contact Spacing x .200 [5.08] Row Spacing

**See Accompanying Page for:** 

**Contact Bend Details** 

| OOF [2 41] Doint of Contact                                           | SECTION A-A |
|-----------------------------------------------------------------------|-------------|
| .095 [2.41] Point of Contact<br>(Measured from bottom of Card Slot) — |             |
|                                                                       |             |
| Card Slot Accepts .054 [1.37] to .070 [1.78] Thick P.C. Board         |             |