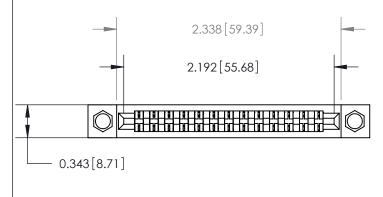

## **Contact Detail**

PC Tail .046x.014(1.17x0.36) - Tail LG=.213(5.41)

.156 [3.96] Contact Spacing x .200 [5.08] Row Spacing

.175 [4.45] Point of Contact (Measured from bottom of Card Slot)

to .070 [1.78] Thick P.C. Board