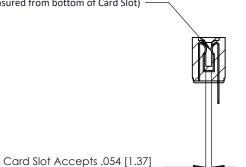

## **Contact Detail**

PC Tail .046x.014(1.17x0.36) - Tail LG=.213(5.41)

.156 [3.96] Contact Spacing x .200 [5.08] Row Spacing

.175 [4.45] Point of Contact (Measured from bottom of Card Slot)

to .070 [1.78] Thick P.C. Board