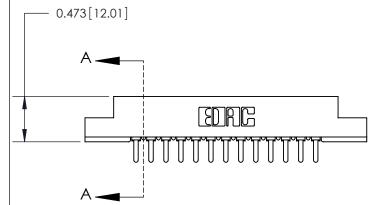

**Mounting Option** 

M3-0.5 Metric Threaded Inserts

## **Contact Detail**

PC Tail .046x.014(1.17x0.36) - Tail LG=.213(5.41)

.156 [3.96] Contact Spacing x .200 [5.08] Row Spacing





.175 [4.45] Point of Contact (Measured from bottom of Card Slot)

to .070 [1.78] Thick P.C. Board



**See Accompanying Page for:** 

**Contact Bend Details** 

807/857 Series High Temp Card Edge Connector Part Number: 807-013-521-107

YOUR CONNECTION TO QUALITY & SERVICE

| ACAD REFERENCE NO. 807 ENG MASTER |                  |
|-----------------------------------|------------------|
| DRAWN: J.LEE                      | DATE: AUG. 11/09 |
| CHECKED:                          | DATE:            |
| SCALE: NTS                        | SHEET 1 OF 2     |
| DRAWING NUMBER                    | ISSUE            |

807 Assembly