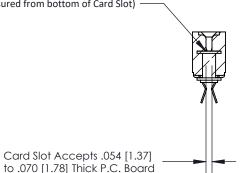

## **Contact Detail**

Extender Board Bend (Code 500 Contacts)

.156 [3.96] Contact Spacing x .200 [5.08] Row Spacing

**See Accompanying Page for:** 

**Contact Bend Details** 

**SECTION A-A** 

.095 [2.41] Point of Contact (Measured from bottom of Card Slot)