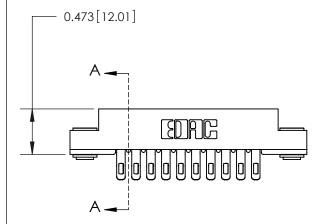

## **Mounting Option**

.116 (2.95) I.D. Floating Eyelets

## **Contact Detail**

Extender Board Bend (Code 500 Contacts)

.156 [3.96] Contact Spacing x .200 [5.08] Row Spacing

**See Accompanying Page for:** 

**Contact Bend Details** 

**SECTION A-A** 

.095 [2.41] Point of Contact (Measured from bottom of Card Slot)