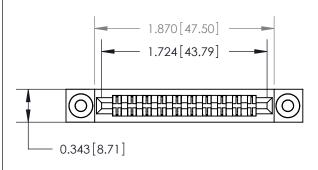

## **Contact Detail**

Extender Board Bend (Code 500 Contacts)

.156 [3.96] Contact Spacing x .200 [5.08] Row Spacing

**See Accompanying Page for:** 

**Contact Bend Details** 

**SECTION A-A** 

.095 [2.41] Point of Contact (Measured from bottom of Card Slot)