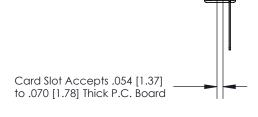

## **Contact Detail**

Wire Wrap .046x.014(1.17x0.36) - Tail LG=.495(12.57) .156 [3.96] Contact Spacing x .200 [5.08] Row Spacing

- 4.054[102.97] -3.908 [99.26] -0.343[8.71]

**SECTION A-A** 

.175 [4.45] Point of Contact (Measured from bottom of Card Slot)