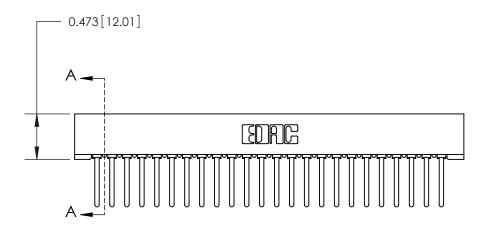

## **Contact Detail**

Wire Wrap .046x.014(1.17x0.36) - Tail LG=.495(12.57) .156 [3.96] Contact Spacing x .200 [5.08] Row Spacing

- 4.054[102.97] -3.908 [99.26] -0.343[8.71]

**SECTION A-A** 

.175 [4.45] Point of Contact (Measured from bottom of Card Slot)

**See Accompanying Page for:** 

**Contact Bend Details** 

807/857 Series High Temp Card Edge Connector Part Number: 807-024-441-101

YOUR CONNECTION TO QUALITY & SERVICE

| ACAD REFERENCE NO. 807 ENG MASTER |                  |
|-----------------------------------|------------------|
| DRAWN: J.LEE                      | DATE: AUG. 11/09 |
| CHECKED:                          | DATE:            |
| SCALE: NTS                        | SHEET 1 OF 2     |
| DRAWING NUMBER                    | ISSUE            |