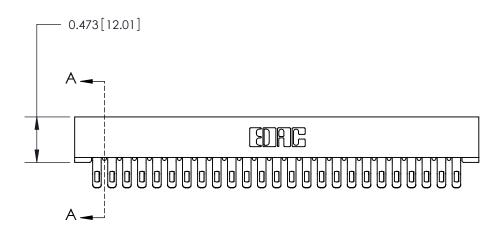

**Mounting Option** 

No Mounting Lugs

## **Contact Detail**

Extender Board Bend (Code 500 Contacts)

.156 [3.96] Contact Spacing x .200 [5.08] Row Spacing





**SECTION A-A** 

.095 [2.41] Point of Contact (Measured from bottom of Card Slot)



Card Slot Accepts .054 [1.37] to .070 [1.78] Thick P.C. Board

**See Accompanying Page for:** 

**Contact Bend Details** 

807/857 Series High Temp Card Edge Connector Part Number: 807-050-455-201

YOUR CONNECTION TO QUALITY & SERVICE

| ACAD REFERENCE NO. 807 ENG MASTER |                  |
|-----------------------------------|------------------|
| DRAWN: J.LEE                      | DATE: AUG. 11/09 |
| CHECKED:                          | DATE:            |
| SCALE: NTS                        | SHEET 1 OF 2     |
| DRAWING NUMBER                    | ISSUE            |

807 Assembly