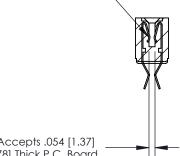

## **Contact Detail**

Extender Board Bend (Code 500 Contacts)

.156 [3.96] Contact Spacing x .200 [5.08] Row Spacing

**SECTION A-A** 

.095 [2.41] Point of Contact (Measured from bottom of Card Slot)

Card Slot Accepts .054 [1.37] to .070 [1.78] Thick P.C. Board