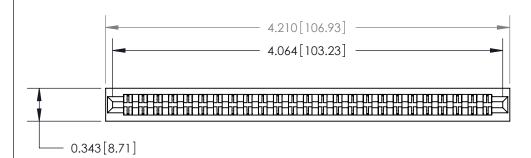

**Mounting Option** 

No Mounting Lugs

## **Contact Detail**

Extender Board Bend (Code 500 Contacts)

.156 [3.96] Contact Spacing x .200 [5.08] Row Spacing





**SECTION A-A** 

.095 [2.41] Point of Contact (Measured from bottom of Card Slot)



Card Slot Accepts .054 [1.37] to .070 [1.78] Thick P.C. Board

**See Accompanying Page for:** 

**Contact Bend Details** 

807/857 Series High Temp Card Edge Connector Part Number: 807-050-455-201

YOUR CONNECTION TO QUALITY & SERVICE

| ACAD REFERENCE NO. 807 ENG MASTER |                  |
|-----------------------------------|------------------|
| DRAWN: J.LEE                      | DATE: AUG. 11/09 |
| CHECKED:                          | DATE:            |
| SCALE: NTS                        | SHEET 1 OF 2     |
| DRAWING NUMBER                    | ISSUE            |

807 Assembly