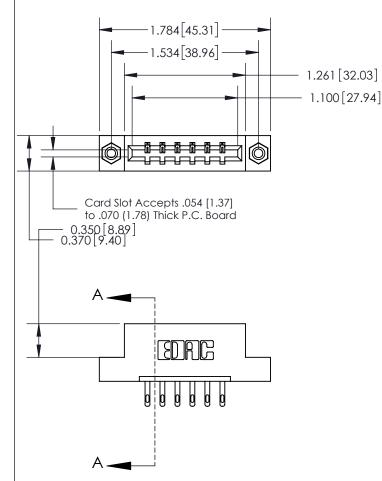

THIS IS A C.A.D. GENERATED DRAWING DO NOT MAKE MANUAL REVISIONS TO MASTER.

ISSUE NUMBER ORIGINAL

SECTION A-A 0.388 [9.86] Card Slot .160 [4.06] Point of Contact-

833 Series High Temp Card Edge Connector Part Number: 833-006-500-108

|  | ACAD REFERENCE NO. | 833 ENG MASTER   |  |  |
|--|--------------------|------------------|--|--|
|  | DRAWN: J.LEE       | DATE: OCT. 14/09 |  |  |
|  | CHECKED:           | DATE:            |  |  |
|  | SCALE: NTS         | SHEET 1 OF 3     |  |  |
|  | DRAWING NUMBER     | ISSUE            |  |  |
|  | 833 Assembly       | 1                |  |  |