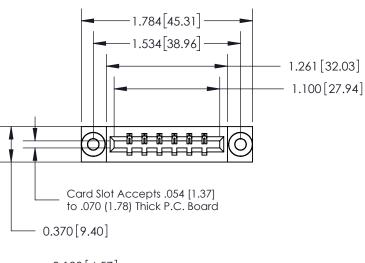

833 Series High Temp Card Edge Connector Part Number: 833-006-520-603

**EDAC INC** TORONTO, ONTARIO CANADA

THESE DRAWINGS AND SPECIFICATIONS ARE THE PROPERTY OF EDAC INC.,AND SHALL NOT BE REPRODUCED, OR COPIED OR USED AS THE BASIS FOR THE MANUFACTURE OR SALE OF APPARATUS WITHOUT WRITTEN PERMISSION.

| ACAD REFERENCE NO. | 833 ENG MASTER   |  |  |
|--------------------|------------------|--|--|
| DRAWN: J.LEE       | DATE: OCT. 14/09 |  |  |
| CHECKED:           | DATE:            |  |  |
| SCALE: NTS         | SHEET 1 OF 3     |  |  |
| DRAWING NUMBER     | ISSUE            |  |  |
| 833 Assembly       | 1                |  |  |