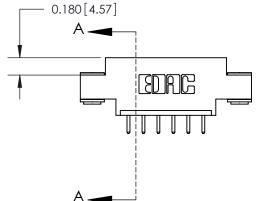

## **See Accompanying Page for:**

- **Bend Detail**
- **Mounting Options**

THIS IS A C.A.D. GENERATED DRAWING DO NOT MAKE MANUAL REVISIONS TO MASTER.

ORIGINAL

|                               | SECTION A-A<br>0.388 [9.86] |
|-------------------------------|-----------------------------|
| .160 [4.06] Point of Contact— | Card Slot                   |
|                               |                             |
|                               |                             |

833 Series High Temp Card Edge Connector Part Number: 833-006-520-603

**EDAC INC** TORONTO, ONTARIO CANADA

THESE DRAWINGS AND SPECIFICATIONS ARE THE PROPERTY OF EDAC INC.,AND SHALL NOT BE REPRODUCED, OR COPIED OR USED AS THE BASIS FOR THE MANUFACTURE OR SALE OF APPARATUS WITHOUT WRITTEN PERMISSION.