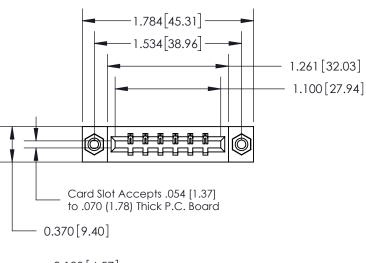

## **See Accompanying Page for:**

- **Bend Detail**
- **Mounting Options**

THIS IS A C.A.D. GENERATED DRAWING DO NOT MAKE MANUAL REVISIONS TO MASTER.

ORIGINAL

| 1/0/1/0/1D : 1 (O 1 1 1       | SECTION A-A<br>0.388 [9.86]<br>Card Slot |
|-------------------------------|------------------------------------------|
| .160 [4.06] Point of Contact- |                                          |
|                               |                                          |
|                               |                                          |