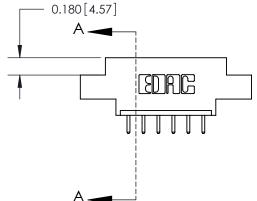

ORIGINAL (1)

ORIGINAL

| 833 Series High Temp Card Edge Connector<br>Contact Bend Detail                                                                                                                                                                                                                                                                                                                                                                                                                                                                                                                                                                                                                                                                                                                                                                                                                                                                                                                                                                                                                                                                                                                                                                                                                                                                                                                                                                                                                                                                                                                                                                                                                                                                                                                                                                                                                                                                                                                                                                                                                                                                |                                                                                                                                                               | ACAD REFERENCE NO. | 833 ENG MASTER   |               |
|--------------------------------------------------------------------------------------------------------------------------------------------------------------------------------------------------------------------------------------------------------------------------------------------------------------------------------------------------------------------------------------------------------------------------------------------------------------------------------------------------------------------------------------------------------------------------------------------------------------------------------------------------------------------------------------------------------------------------------------------------------------------------------------------------------------------------------------------------------------------------------------------------------------------------------------------------------------------------------------------------------------------------------------------------------------------------------------------------------------------------------------------------------------------------------------------------------------------------------------------------------------------------------------------------------------------------------------------------------------------------------------------------------------------------------------------------------------------------------------------------------------------------------------------------------------------------------------------------------------------------------------------------------------------------------------------------------------------------------------------------------------------------------------------------------------------------------------------------------------------------------------------------------------------------------------------------------------------------------------------------------------------------------------------------------------------------------------------------------------------------------|---------------------------------------------------------------------------------------------------------------------------------------------------------------|--------------------|------------------|---------------|
|                                                                                                                                                                                                                                                                                                                                                                                                                                                                                                                                                                                                                                                                                                                                                                                                                                                                                                                                                                                                                                                                                                                                                                                                                                                                                                                                                                                                                                                                                                                                                                                                                                                                                                                                                                                                                                                                                                                                                                                                                                                                                                                                |                                                                                                                                                               | DRAWN: J.LEE       | DATE: OCT. 14/09 |               |
|                                                                                                                                                                                                                                                                                                                                                                                                                                                                                                                                                                                                                                                                                                                                                                                                                                                                                                                                                                                                                                                                                                                                                                                                                                                                                                                                                                                                                                                                                                                                                                                                                                                                                                                                                                                                                                                                                                                                                                                                                                                                                                                                |                                                                                                                                                               | CHECKED: DATE:     |                  |               |
| TORONTO, ONTARIO CANADA  ARE THE PROPERTY OF SHALL NOT BE REPROPERTY OF SHALL NOT BE REPORTED FOR SHAL | THESE DRAWINGS AND SPECIFICATIONS                                                                                                                             | SCALE: NTS         | SHEET 2          | 2 <b>OF</b> 3 |
|                                                                                                                                                                                                                                                                                                                                                                                                                                                                                                                                                                                                                                                                                                                                                                                                                                                                                                                                                                                                                                                                                                                                                                                                                                                                                                                                                                                                                                                                                                                                                                                                                                                                                                                                                                                                                                                                                                                                                                                                                                                                                                                                | ARE THE PROPERTY OF EDAC INC.,AND SHALL NOT BE REPRODUCED,OR COPIED OR USED AS THE BASIS FOR THE MANUFACTURE OR SALE OF APPARATUS WITHOUT WRITTEN PERMISSION. | DRAWING NUMBER     |                  | ISSUE         |
|                                                                                                                                                                                                                                                                                                                                                                                                                                                                                                                                                                                                                                                                                                                                                                                                                                                                                                                                                                                                                                                                                                                                                                                                                                                                                                                                                                                                                                                                                                                                                                                                                                                                                                                                                                                                                                                                                                                                                                                                                                                                                                                                |                                                                                                                                                               | 833 Assembly       |                  | 1             |