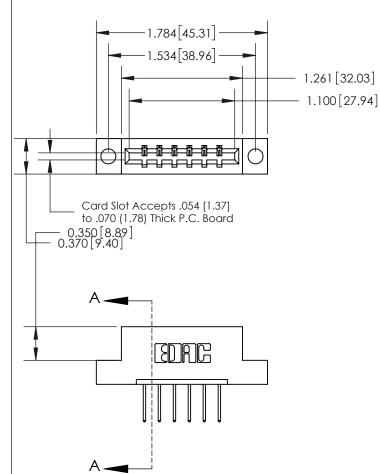

ISSUE NUMBER ORIGINAL

833 Series High Temp Card Edge Connector Part Number: 833-006-523-104

**EDAC INC** TORONTO, ONTARIO CANADA

THESE DRAWINGS AND SPECIFICATIONS ARE THE PROPERTY OF EDAC INC.,AND SHALL NOT BE REPRODUCED, OR COPIED OR USED AS THE BASIS FOR THE MANUFACTURE OR SALE OF APPARATUS WITHOUT WRITTEN PERMISSION.

| ACAD REFERENCE NO. | 833 ENG MASTER   |  |  |
|--------------------|------------------|--|--|
| DRAWN: J.LEE       | DATE: OCT. 14/09 |  |  |
| CHECKED:           | DATE:            |  |  |
| SCALE: NTS         | SHEET 1 OF 3     |  |  |
| DRAWING NUMBER     | ISSUE            |  |  |
| 833 Assembly       | 1                |  |  |