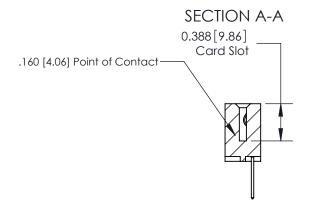

ISSUE NUMBER ORIGINAL

833 Series High Temp Card Edge Connector Part Number: 833-006-523-104

**EDAC INC** TORONTO, ONTARIO CANADA

THESE DRAWINGS AND SPECIFICATIONS ARE THE PROPERTY OF EDAC INC.,AND SHALL NOT BE REPRODUCED, OR COPIED OR USED AS THE BASIS FOR THE MANUFACTURE OR SALE OF APPARATUS WITHOUT WRITTEN PERMISSION.

| ACAD REFERENCE NO. | 833 ENG MASTER   |  |  |
|--------------------|------------------|--|--|
| DRAWN: J.LEE       | DATE: OCT. 14/09 |  |  |
| CHECKED:           | DATE:            |  |  |
| SCALE: NTS         | SHEET 1 OF 3     |  |  |
| DRAWING NUMBER     | ISSUE            |  |  |
| 833 Assembly       | 1                |  |  |