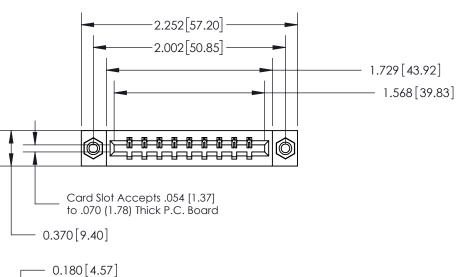

THIS IS A C.A.D. GENERATED DRAWING DO NOT MAKE MANUAL REVISIONS TO MASTER.

ISSUE NUMBER ORIGINAL

SECTION A-A 0.388 [9.86] Card Slot .160 [4.06] Point of Contact-

833 Series High Temp Card Edge Connector Part Number: 833-009-544-608

**EDAC INC** TORONTO, ONTARIO CANADA

THESE DRAWINGS AND SPECIFICATIONS ARE THE PROPERTY OF EDAC INC.,AND SHALL NOT BE REPRODUCED, OR COPIED OR USED AS THE BASIS FOR THE MANUFACTURE OR SALE OF APPARATUS WITHOUT WRITTEN PERMISSION.

| ACAD REFERENCE NO. | 833 ENG MASTER   |  |  |
|--------------------|------------------|--|--|
| DRAWN: J.LEE       | DATE: OCT. 14/09 |  |  |
| CHECKED:           | DATE:            |  |  |
| SCALE: NTS         | SHEET 1 OF 3     |  |  |
| DRAWING NUMBER     | ISSUE            |  |  |
| 833 Assembly       | 1                |  |  |