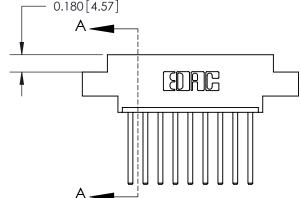

THIS IS A C.A.D. GENERATED DRAWING DO NOT MAKE MANUAL REVISIONS TO MASTER.

ISSUE NUMBER ORIGINAL

SECTION A-A 0.388 [9.86] Card Slot .160 [4.06] Point of Contact-

833 Series High Temp Card Edge Connector Part Number: 833-009-544-608