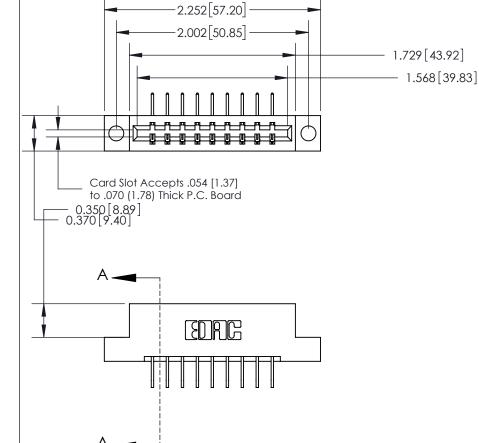

ISSUE NUMBER

ORIGINAL

**SECTION A-A** 0.388 [9.86] Card Slot .160 [4.06] Point of Contact-

ACAD REFERENCE NO.

833 Series High Temp Card Edge Connector Part Number: 833-009-558-104

YOUR CONNECTION TO QUALITY & SERVICE

**EDAC INC** TORONTO, ONTARIO CANADA

THESE DRAWINGS AND SPECIFICATIONS ARE THE PROPERTY OF EDAC INC.,AND SHALL NOT BE REPRODUCED, OR COPIED OR USED AS THE BASIS FOR THE MANUFACTURE OR SALE OF APPARATUS WITHOUT WRITTEN PERMISSION.

| DRAWN: J.LEE   | DATE: OCT. 14/09 |               |  |
|----------------|------------------|---------------|--|
| CHECKED:       | DATE:            |               |  |
| SCALE: NTS     | SHEET            | 1 <b>OF</b> 3 |  |
| DRAWING NUMBER |                  | ISSUE         |  |
| 833 Assembly   |                  | 1             |  |