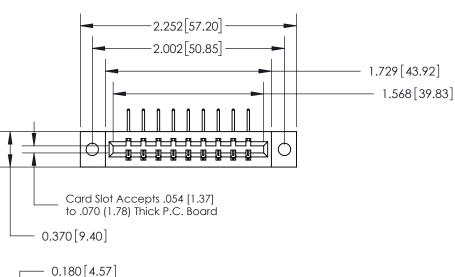

ISSUE NUMBER ORIGINAL

833 Series High Temp Card Edge Connector Part Number: 833-009-558-602

**EDAC INC** TORONTO, ONTARIO CANADA

THESE DRAWINGS AND SPECIFICATIONS ARE THE PROPERTY OF EDAC INC.,AND SHALL NOT BE REPRODUCED, OR COPIED OR USED AS THE BASIS FOR THE MANUFACTURE OR SALE OF APPARATUS WITHOUT WRITTEN PERMISSION.

| ACAD REFERENCE NO. | 833 ENG MASTER   |  |  |
|--------------------|------------------|--|--|
| DRAWN: J.LEE       | DATE: OCT. 14/09 |  |  |
| CHECKED:           | DATE:            |  |  |
| SCALE: NTS         | SHEET 1 OF 3     |  |  |
| DRAWING NUMBER     | ISSUE            |  |  |
| 833 Assembly       | 1                |  |  |