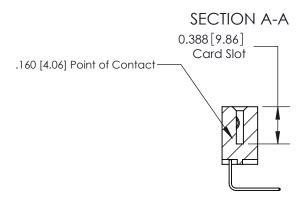

ORIGINAL (1)

ORIGINAL

| 833 Series High Temp Card Edge Connector<br>Contact Bend Detail |                                                                                                                                                                                                   | ACAD REFERENCE NO. | 833 ENG MASTER   |               |
|-----------------------------------------------------------------|---------------------------------------------------------------------------------------------------------------------------------------------------------------------------------------------------|--------------------|------------------|---------------|
|                                                                 |                                                                                                                                                                                                   | DRAWN: J.LEE       | DATE: OCT. 14/09 |               |
|                                                                 |                                                                                                                                                                                                   | CHECKED: DATE:     |                  |               |
| TORONTO, ONTARIO CANADA                                         | THESE DRAWINGS AND SPECIFICATIONS ARE THE PROPERTY OF EDAC INC., AND SHALL NOT BE REPRODUCED, OR COPIED OR USED AS THE BASIS FOR THE MANUFACTURE OR SALE OF APPARATUS WITHOUT WRITTEN PERMISSION. | SCALE: NTS         | SHEET 2          | 2 <b>OF</b> 3 |
|                                                                 |                                                                                                                                                                                                   | DRAWING NUMBER     |                  | ISSUE         |
|                                                                 |                                                                                                                                                                                                   | 833 Assembly       |                  | 1             |