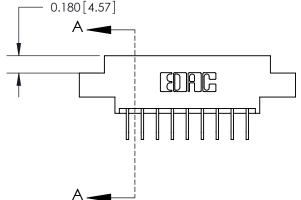

## **Contact Detail**

558-90 Degree Bend (Code 541 Contacts)

.156 [3.96] Contact Spacing x .200 [5.08] Row Spacing

**See Accompanying Page for:** 

- **Bend Detail**
- **Mounting Options**

THIS IS A C.A.D. GENERATED DRAWING DO NOT MAKE MANUAL REVISIONS TO MASTER.

ORIGINAL (1)

ORIGINAL

| 833 Series High Temp Card Edge Connector<br>Contact Bend Detail |                                                                                                                                                                                                   | ACAD REFERENCE NO. | 833 ENG MASTER   |               |
|-----------------------------------------------------------------|---------------------------------------------------------------------------------------------------------------------------------------------------------------------------------------------------|--------------------|------------------|---------------|
|                                                                 |                                                                                                                                                                                                   | DRAWN: J.LEE       | DATE: OCT. 14/09 |               |
|                                                                 |                                                                                                                                                                                                   | CHECKED: DATE:     |                  |               |
| TORONTO, ONTARIO CANADA                                         | THESE DRAWINGS AND SPECIFICATIONS ARE THE PROPERTY OF EDAC INC., AND SHALL NOT BE REPRODUCED, OR COPIED OR USED AS THE BASIS FOR THE MANUFACTURE OR SALE OF APPARATUS WITHOUT WRITTEN PERMISSION. | SCALE: NTS         | SHEET 2          | 2 <b>OF</b> 3 |
|                                                                 |                                                                                                                                                                                                   | DRAWING NUMBER     |                  | ISSUE         |
|                                                                 |                                                                                                                                                                                                   | 833 Assembly       |                  | 1             |