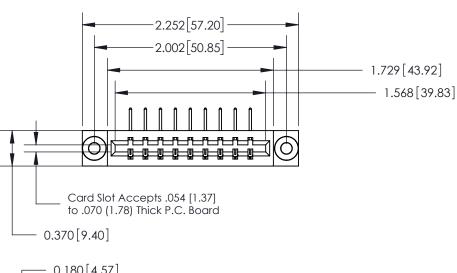

833 Series High Temp Card Edge Connector Part Number: 833-009-558-603

**EDAC INC** TORONTO, ONTARIO CANADA

THESE DRAWINGS AND SPECIFICATIONS ARE THE PROPERTY OF EDAC INC.,AND SHALL NOT BE REPRODUCED, OR COPIED OR USED AS THE BASIS FOR THE MANUFACTURE OR SALE OF APPARATUS WITHOUT WRITTEN PERMISSION.

| ACAD REFERENCE NO. | 833 ENG MASTER   |  |  |
|--------------------|------------------|--|--|
| DRAWN: J.LEE       | DATE: OCT. 14/09 |  |  |
| CHECKED:           | DATE:            |  |  |
| SCALE: NTS         | SHEET 1 OF 3     |  |  |
| DRAWING NUMBER     | ISSUE            |  |  |
| 833 Assembly       | 1                |  |  |