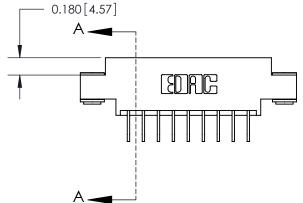

ORIGINAL

|                               | SECTION A-A<br>0.388 [9.86] |
|-------------------------------|-----------------------------|
| .160 [4.06] Point of Contact— | Card Slot                   |
|                               |                             |
|                               |                             |
|                               |                             |

833 Series High Temp Card Edge Connector Part Number: 833-009-558-603

**EDAC INC** TORONTO, ONTARIO CANADA

THESE DRAWINGS AND SPECIFICATIONS ARE THE PROPERTY OF EDAC INC.,AND SHALL NOT BE REPRODUCED, OR COPIED OR USED AS THE BASIS FOR THE MANUFACTURE OR SALE OF APPARATUS WITHOUT WRITTEN PERMISSION.