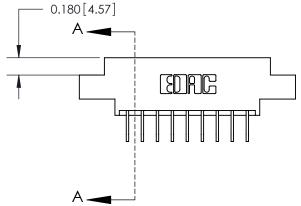

833 Series High Temp Card Edge Connector Part Number: 833-009-558-608

**EDAC INC** TORONTO, ONTARIO CANADA

THESE DRAWINGS AND SPECIFICATIONS ARE THE PROPERTY OF EDAC INC.,AND SHALL NOT BE REPRODUCED, OR COPIED OR USED AS THE BASIS FOR THE MANUFACTURE OR SALE OF APPARATUS WITHOUT WRITTEN PERMISSION.

| ACAD REFERENCE NO. | 833 ENG MASTER   |  |  |
|--------------------|------------------|--|--|
| DRAWN: J.LEE       | DATE: OCT. 14/09 |  |  |
| CHECKED:           | DATE:            |  |  |
| SCALE: NTS         | SHEET 1 OF 3     |  |  |
| DRAWING NUMBER     | ISSUE            |  |  |
| 833 Assembly       | 1                |  |  |