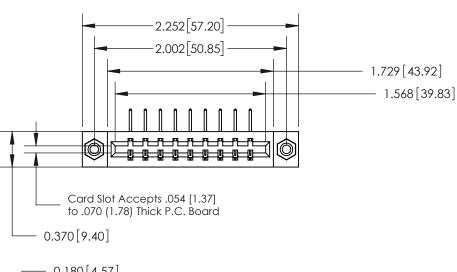

833 Series High Temp Card Edge Connector Part Number: 833-009-558-608

**EDAC INC** TORONTO, ONTARIO CANADA

THESE DRAWINGS AND SPECIFICATIONS ARE THE PROPERTY OF EDAC INC.,AND SHALL NOT BE REPRODUCED, OR COPIED OR USED AS THE BASIS FOR THE MANUFACTURE OR SALE OF APPARATUS WITHOUT WRITTEN PERMISSION.

| ACAD REFERENCE NO. | 833 ENG MASTER   |  |  |
|--------------------|------------------|--|--|
| DRAWN: J.LEE       | DATE: OCT. 14/09 |  |  |
| CHECKED:           | DATE:            |  |  |
| SCALE: NTS         | SHEET 1 OF 3     |  |  |
| DRAWING NUMBER     | ISSUE            |  |  |
| 833 Assembly       | 1                |  |  |