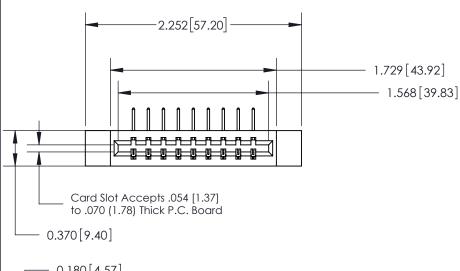

**See Accompanying Page for: Bend Detail** 

**Mounting Options** 

833 Series High Temp Card Edge Connector

**EDAC INC** TORONTO, ONTARIO CANADA

THESE DRAWINGS AND SPECIFICATIONS ARE THE PROPERTY OF EDAC INC.,AND SHALL NOT BE REPRODUCED, OR COPIED OR USED AS THE BASIS FOR THE MANUFACTURE OR SALE OF APPARATUS WITHOUT WRITTEN PERMISSION.

.160 [4.06] Point of Contact-

| DRAWN: J.LEE   | DATE: OCT. 14/09 |       |  |
|----------------|------------------|-------|--|
| CHECKED:       | DATE:            |       |  |
| SCALE: NTS     | SHEET 1          | OF 3  |  |
| DRAWING NUMBER |                  | ISSUE |  |
| 833 Assembly   |                  | 1     |  |

833 ENG MASTER

ACAD REFERENCE NO.

SECTION A-A

0.388 [9.86] Card Slot

## Part Number: 833-009-558-612

YOUR CONNECTION TO QUALITY & SERVICE

ORIGINAL (1)

ORIGINAL

| 833 Series High Temp Card                                             | ACAD REFERENCE NO.                                                                                                                                                                              | 833 ENG MASTER |                 |               |
|-----------------------------------------------------------------------|-------------------------------------------------------------------------------------------------------------------------------------------------------------------------------------------------|----------------|-----------------|---------------|
| Contact Bend Detail                                                   |                                                                                                                                                                                                 | DRAWN: J.LEE   | DATE:OCT. 14/09 |               |
|                                                                       |                                                                                                                                                                                                 | CHECKED: DATE: |                 |               |
| EDAC INC TORONTO, ONTARIO CANADA YOUR CONNECTION TO QUALITY & SERVICE | THESE DRAWINGS AND SPECIFICATIONS ARE THE PROPERTY OF EDAC INC.,AND SHALL NOT BE REPRODUCED,OR COPIED OR USED AS THE BASIS FOR THE MANUFACTURE OR SALE OF APPARATUS WITHOUT WRITTEN PERMISSION. | SCALE: NTS     | SHEET 2         | 2 <b>OF</b> 3 |
|                                                                       |                                                                                                                                                                                                 | DRAWING NUMBER |                 | ISSUE         |
|                                                                       |                                                                                                                                                                                                 | 833 Assembly   |                 | 1             |