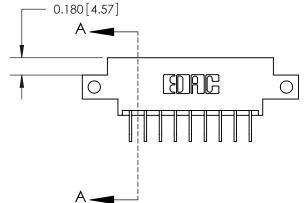

**Mounting Option** 

12-.128 (3.25) Dia. Side Mounting Holes

**See Accompanying Page for: Bend Detail** 

**Mounting Options** 

833 Series High Temp Card Edge Connector

**EDAC INC** TORONTO, ONTARIO CANADA

THESE DRAWINGS AND SPECIFICATIONS ARE THE PROPERTY OF EDAC INC.,AND SHALL NOT BE REPRODUCED, OR COPIED OR USED AS THE BASIS FOR THE MANUFACTURE OR SALE OF APPARATUS WITHOUT WRITTEN PERMISSION.

THIS IS A C.A.D. GENERATED DRAWING DO NOT MAKE MANUAL REVISIONS TO MASTER.

ORIGINAL (1)

| 833 Series High Temp Card Edge Connector Mounting Options |                                                                                                                                                                                                  | ACAD REFERENCE NO. 833 ENG / DRAWN: J.LEE DATE: OCT |       |        |
|-----------------------------------------------------------|--------------------------------------------------------------------------------------------------------------------------------------------------------------------------------------------------|-----------------------------------------------------|-------|--------|
| EDAC INC TORONTO, ONTARIO CANADA                          | THESE DRAWINGS AND SPECIFICATIONS ARE THE PROPERTY OF EDAC INC.,AND SHALL NOT BE REPRODUCED, OR COPIED OR USED AS THE BASIS FOR THE MANUFACTURE OR SALE OF APPARATUS WITHOUT WRITTEN PERMISSION. | CHECKED:<br>SCALE: NTS                              | DATE: | 3 OF 3 |
|                                                           |                                                                                                                                                                                                  | DRAWING NUMBER                                      |       | ISSUE  |
| YOUR CONNECTION TO QUALITY & SERVICE                      |                                                                                                                                                                                                  | 833 Assembly                                        |       | 1      |