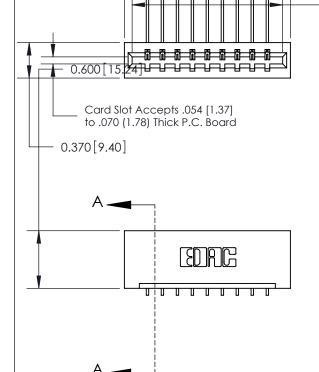

ACAD REFERENCE NO.

833 Series High Temp Card Edge Connector Part Number: 833-009-559-101

YOUR CONNECTION TO QUALITY & SERVICE

1.729 [43.92] 1.568 [39.83]

> **EDAC INC** TORONTO, ONTARIO CANADA

THESE DRAWINGS AND SPECIFICATIONS ARE THE PROPERTY OF EDAC INC.,AND SHALL NOT BE REPRODUCED, OR COPIED OR USED AS THE BASIS FOR THE MANUFACTURE OR SALE OF APPARATUS WITHOUT WRITTEN PERMISSION.