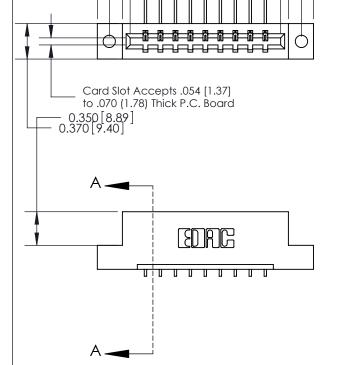

## **Contact Detail**

559-90 Degree Bend (Code 541 Contacts)

.156 [3.96] Contact Spacing x .200 [5.08] Row Spacing

-2.252[57.20] 2.002 50.85

THIS IS A C.A.D. GENERATED DRAWING 02-.128 (3.25) Dia. Mounting Holes DO NOT MAKE MANUAL REVISIONS TO MASTER.

> 1.729 [43.92] 1.568 [39.83]

ISSUE NUMBER ORIGINAL

**See Accompanying Page for:** 

- **Bend Detail**
- **Mounting Options**

833 Series High Temp Card Edge Connector Part Number: 833-009-559-102

**EDAC INC** TORONTO, ONTARIO CANADA