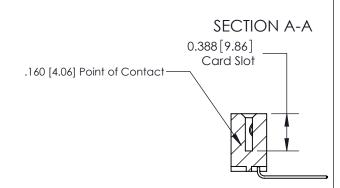

**Mounting Option** 

THIS IS A C.A.D. GENERATED DRAWING DO NOT MAKE MANUAL REVISIONS TO MASTER.

ORIGINAL (1)

| 833 Series High Temp Card Edge Connector Mounting Options |                                                                                                                                                                                                  | ACAD REFERENCE NO.  DRAWN: J.LEE | DATE: O | MASTER<br>CT. 14/09 |
|-----------------------------------------------------------|--------------------------------------------------------------------------------------------------------------------------------------------------------------------------------------------------|----------------------------------|---------|---------------------|
| EDAC INC TORONTO, ONTARIO CANADA                          | THESE DRAWINGS AND SPECIFICATIONS ARE THE PROPERTY OF EDAC INC.,AND SHALL NOT BE REPRODUCED, OR COPIED OR USED AS THE BASIS FOR THE MANUFACTURE OR SALE OF APPARATUS WITHOUT WRITTEN PERMISSION. | CHECKED:<br>SCALE: NTS           | DATE:   | 3 OF 3              |
|                                                           |                                                                                                                                                                                                  | DRAWING NUMBER                   |         | ISSUE               |
| YOUR CONNECTION TO QUALITY & SERVICE                      |                                                                                                                                                                                                  | 833 Assembly                     |         | 1                   |