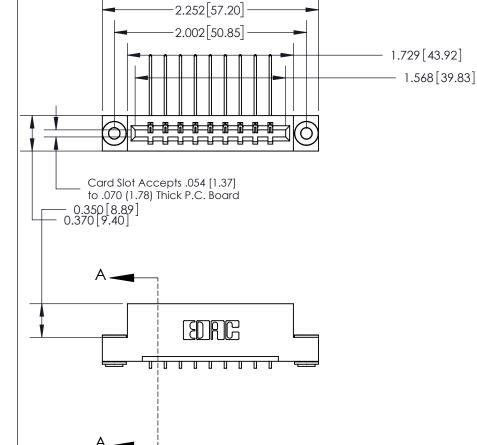

## 833 Series High Temp Card Edge Connector Part Number: 833-009-559-103

YOUR CONNECTION TO QUALITY & SERVICE

**EDAC INC** TORONTO, ONTARIO CANADA

THESE DRAWINGS AND SPECIFICATIONS ARE THE PROPERTY OF EDAC INC.,AND SHALL NOT BE REPRODUCED, OR COPIED OR USED AS THE BASIS FOR THE MANUFACTURE OR SALE OF APPARATUS WITHOUT WRITTEN PERMISSION.

| ACAD REFERENCE NO. | 833 ENG MASTER   |  |  |
|--------------------|------------------|--|--|
| DRAWN: J.LEE       | DATE: OCT. 14/09 |  |  |
| CHECKED:           | DATE:            |  |  |
| SCALE: NTS         | SHEET 1 OF 3     |  |  |
| DRAWING NUMBER     | ISSUE            |  |  |
| 922 Assambly       | 1                |  |  |