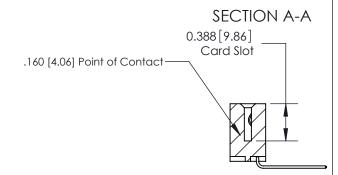

## 833 Series High Temp Card Edge Connector Part Number: 833-009-559-103

YOUR CONNECTION TO QUALITY & SERVICE

**EDAC INC** TORONTO, ONTARIO CANADA

THESE DRAWINGS AND SPECIFICATIONS ARE THE PROPERTY OF EDAC INC.,AND SHALL NOT BE REPRODUCED, OR COPIED OR USED AS THE BASIS FOR THE MANUFACTURE OR SALE OF APPARATUS WITHOUT WRITTEN PERMISSION.

| ACAD REFERENCE NO. | 833 ENG MASTER   |  |  |
|--------------------|------------------|--|--|
| DRAWN: J.LEE       | DATE: OCT. 14/09 |  |  |
| CHECKED:           | DATE:            |  |  |
| SCALE: NTS         | SHEET 1 OF 3     |  |  |
| DRAWING NUMBER     | ISSUE            |  |  |
| 922 Assambly       | 1                |  |  |