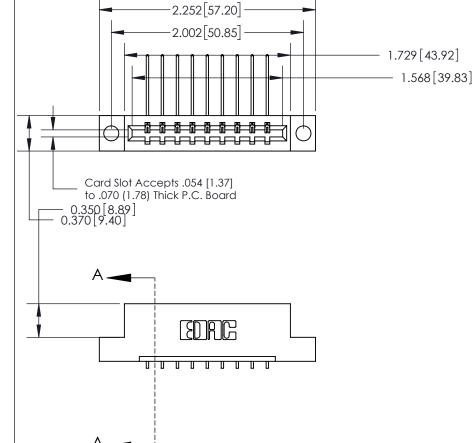

**SECTION A-A** 0.388 [9.86] Card Slot .160 [4.06] Point of Contact-

## 833 Series High Temp Card Edge Connector Part Number: 833-009-559-104

YOUR CONNECTION TO QUALITY & SERVICE

**EDAC INC** TORONTO, ONTARIO CANADA

THESE DRAWINGS AND SPECIFICATIONS ARE THE PROPERTY OF EDAC INC., AND SHALL NOT BE REPRODUCED,OR COPIED OR USED AS THE BASIS FOR THE MANUFACTURE OR SALE OF APPARATUS WITHOUT WRITTEN PERMISSION.

| ACAD REFERENCE NO. | 833 ENG MASTER   |  |
|--------------------|------------------|--|
| DRAWN: J.LEE       | DATE: OCT. 14/09 |  |
| CHECKED:           | DATE:            |  |
| SCALE: NTS         | SHEET 1 OF 3     |  |
| DRAWING NUMBER     | ISSUE            |  |
| 833 Assembly       | 1                |  |