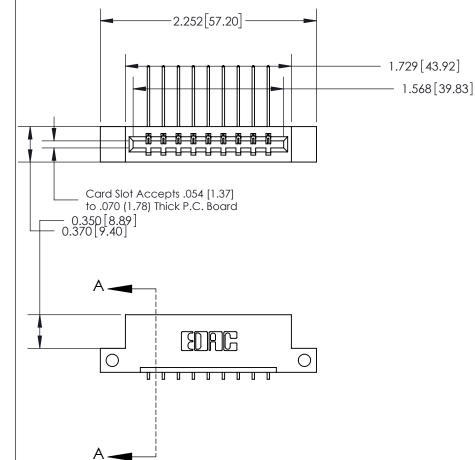

ORIGINAL

SECTION A-A 0.388 [9.86] Card Slot .160 [4.06] Point of Contact-

833 Series High Temp Card Edge Connector Part Number: 833-009-559-112

YOUR CONNECTION TO QUALITY & SERVICE

**EDAC INC** TORONTO, ONTARIO CANADA