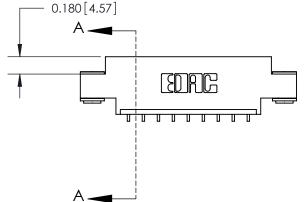

ORIGINAL

SECTION A-A 0.388 [9.86] Card Slot .160 [4.06] Point of Contact-

833 Series High Temp Card Edge Connector Part Number: 833-009-559-603

**EDAC INC** TORONTO, ONTARIO CANADA

THESE DRAWINGS AND SPECIFICATIONS ARE THE PROPERTY OF EDAC INC.,AND SHALL NOT BE REPRODUCED, OR COPIED OR USED AS THE BASIS FOR THE MANUFACTURE OR SALE OF APPARATUS WITHOUT WRITTEN PERMISSION.