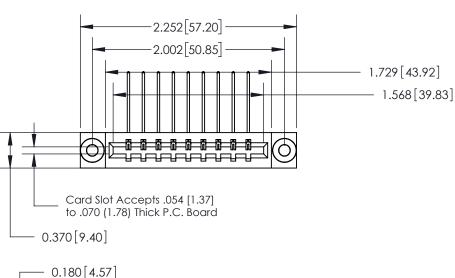

ORIGINAL

SECTION A-A 0.388 [9.86] Card Slot .160 [4.06] Point of Contact-

833 Series High Temp Card Edge Connector Part Number: 833-009-559-603

**EDAC INC** TORONTO, ONTARIO CANADA

THESE DRAWINGS AND SPECIFICATIONS ARE THE PROPERTY OF EDAC INC.,AND SHALL NOT BE REPRODUCED, OR COPIED OR USED AS THE BASIS FOR THE MANUFACTURE OR SALE OF APPARATUS WITHOUT WRITTEN PERMISSION.