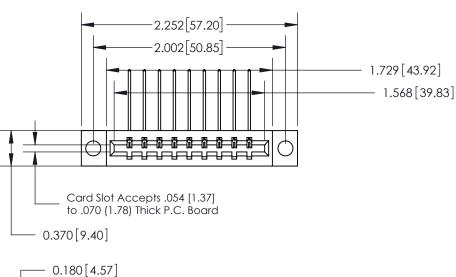

833 Series High Temp Card Edge Connector Part Number: 833-009-559-604

**EDAC INC** TORONTO, ONTARIO CANADA

THESE DRAWINGS AND SPECIFICATIONS ARE THE PROPERTY OF EDAC INC.,AND SHALL NOT BE REPRODUCED, OR COPIED OR USED AS THE BASIS FOR THE MANUFACTURE OR SALE OF APPARATUS WITHOUT WRITTEN PERMISSION.

| ACAD REFERENCE NO. | 833 ENG MASTER   |  |  |
|--------------------|------------------|--|--|
| DRAWN: J.LEE       | DATE: OCT. 14/09 |  |  |
| CHECKED:           | DATE:            |  |  |
| SCALE: NTS         | SHEET 1 OF 3     |  |  |
| DRAWING NUMBER     | ISSUE            |  |  |
| 833 Assembly       | 1                |  |  |