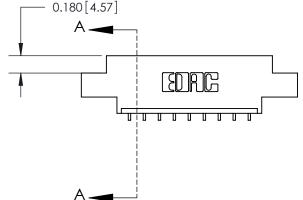

ORIGINAL

|                               | SECTION A-A |
|-------------------------------|-------------|
|                               | 0.388[9.86] |
| .160 [4.06] Point of Contact— | Card Slot   |
|                               |             |
|                               |             |
|                               |             |

833 Series High Temp Card Edge Connector Part Number: 833-009-559-604

**EDAC INC** TORONTO, ONTARIO CANADA

THESE DRAWINGS AND SPECIFICATIONS ARE THE PROPERTY OF EDAC INC.,AND SHALL NOT BE REPRODUCED, OR COPIED OR USED AS THE BASIS FOR THE MANUFACTURE OR SALE OF APPARATUS WITHOUT WRITTEN PERMISSION.

| ACAD REFERENCE NO. | 833 ENG MASTER   |  |  |
|--------------------|------------------|--|--|
| DRAWN: J.LEE       | DATE: OCT. 14/09 |  |  |
| CHECKED:           | DATE:            |  |  |
| SCALE: NTS         | SHEET 1 OF 3     |  |  |
| DRAWING NUMBER     | ISSUE            |  |  |
| 833 Assembly       | 1                |  |  |