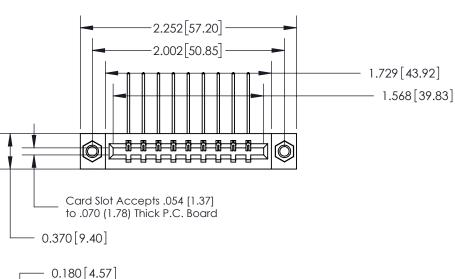

## **See Accompanying Page for:**

- **Bend Detail**
- **Mounting Options**

THIS IS A C.A.D. GENERATED DRAWING DO NOT MAKE MANUAL REVISIONS TO MASTER.

ORIGINAL

SECTION A-A 0.388 [9.86] Card Slot .160 [4.06] Point of Contact-

833 Series High Temp Card Edge Connector Part Number: 833-009-559-607

**EDAC INC** TORONTO, ONTARIO CANADA

THESE DRAWINGS AND SPECIFICATIONS ARE THE PROPERTY OF EDAC INC.,AND SHALL NOT BE REPRODUCED, OR COPIED OR USED AS THE BASIS FOR THE MANUFACTURE OR SALE OF APPARATUS WITHOUT WRITTEN PERMISSION.