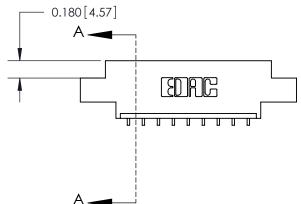

## **See Accompanying Page for:**

- **Bend Detail**
- **Mounting Options**

THIS IS A C.A.D. GENERATED DRAWING DO NOT MAKE MANUAL REVISIONS TO MASTER.

ORIGINAL

SECTION A-A 0.388 [9.86] Card Slot .160 [4.06] Point of Contact-

833 Series High Temp Card Edge Connector Part Number: 833-009-559-607

**EDAC INC** TORONTO, ONTARIO CANADA

THESE DRAWINGS AND SPECIFICATIONS ARE THE PROPERTY OF EDAC INC.,AND SHALL NOT BE REPRODUCED, OR COPIED OR USED AS THE BASIS FOR THE MANUFACTURE OR SALE OF APPARATUS WITHOUT WRITTEN PERMISSION.