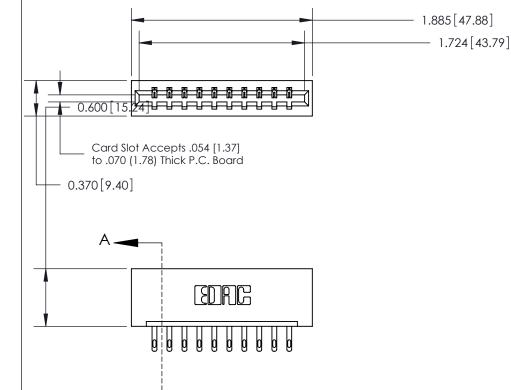

ISSUE NUMBER

ORIGINAL

SECTION A-A 0.388 [9.86] Card Slot .160 [4.06] Point of Contact-

833 Series High Temp Card Edge Connector Part Number: 833-010-500-101

YOUR CONNECTION TO QUALITY & SERVICE

**EDAC INC** TORONTO, ONTARIO CANADA