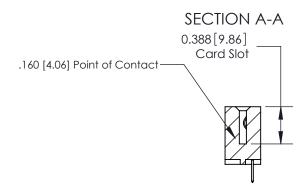

ISSUE NUMBER ORIGINAL

**EDAC INC** TORONTO, ONTARIO CANADA

833 Series High Temp Card Edge Connector

YOUR CONNECTION TO QUALITY & SERVICE

Part Number: 833-010-520-102

THESE DRAWINGS AND SPECIFICATIONS ARE THE PROPERTY OF EDAC INC.,AND SHALL NOT BE REPRODUCED, OR COPIED OR USED AS THE BASIS FOR THE MANUFACTURE OR SALE OF APPARATUS WITHOUT WRITTEN PERMISSION.

833 FNG MASTER

ACAD REFERENCE NO.

833 Assembly