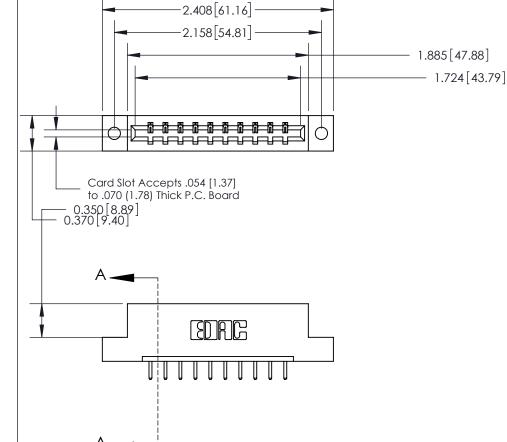

ISSUE NUMBER ORIGINAL

**EDAC INC** TORONTO, ONTARIO CANADA

833 Series High Temp Card Edge Connector

YOUR CONNECTION TO QUALITY & SERVICE

Part Number: 833-010-520-102

THESE DRAWINGS AND SPECIFICATIONS ARE THE PROPERTY OF EDAC INC.,AND SHALL NOT BE REPRODUCED, OR COPIED OR USED AS THE BASIS FOR THE MANUFACTURE OR SALE OF APPARATUS WITHOUT WRITTEN PERMISSION.

833 FNG MASTER

ACAD REFERENCE NO.

833 Assembly