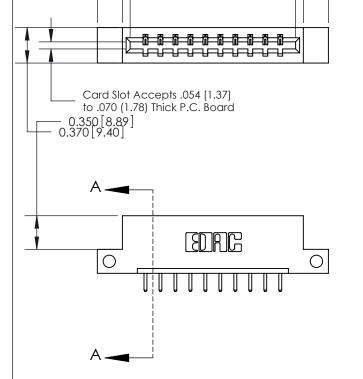

## **Contact Detail**

.156 [3.96] Contact Spacing x .200 [5.08] Row Spacing

2.408 [61.16]

520-P.C. Tail .030x.018(0.76x0.46) - Tail LG=.175(4.45)

1.885 [47.88]

1.724 [43.79]

ISSUE NUMBER ORIGINAL

SECTION A-A 0.388 [9.86] Card Slot .160 [4.06] Point of Contact-

## **See Accompanying Page for:**

- **Bend Detail**
- **Mounting Options**

833 Series High Temp Card Edge Connector Part Number: 833-010-520-112

**EDAC INC** TORONTO, ONTARIO CANADA

THESE DRAWINGS AND SPECIFICATIONS ARE THE PROPERTY OF EDAC INC.,AND SHALL NOT BE REPRODUCED, OR COPIED OR USED AS THE BASIS FOR THE MANUFACTURE OR SALE OF APPARATUS WITHOUT WRITTEN PERMISSION.