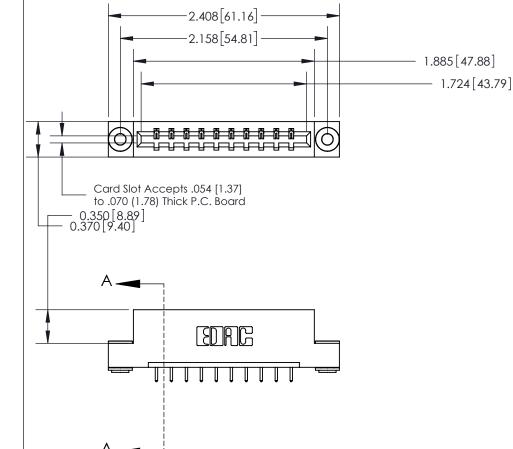

## **See Accompanying Page for:**

- **Bend Detail**
- **Mounting Options**

833 Series High Temp Card Edge Connector Part Number: 833-010-521-103

**EDAC INC** TORONTO, ONTARIO CANADA

THESE DRAWINGS AND SPECIFICATIONS ARE THE PROPERTY OF EDAC INC.,AND SHALL NOT BE REPRODUCED, OR COPIED OR USED AS THE BASIS FOR THE MANUFACTURE OR SALE OF APPARATUS WITHOUT WRITTEN PERMISSION.

| ACAD REFERENCE NO. | 833 ENG MASTER   |  |  |
|--------------------|------------------|--|--|
| DRAWN: J.LEE       | DATE: OCT. 14/09 |  |  |
| CHECKED:           | DATE:            |  |  |
| SCALE: NTS         | SHEET 1 OF 3     |  |  |
| DRAWING NUMBER     | ISSUE            |  |  |
| 833 Assembly       | 1                |  |  |