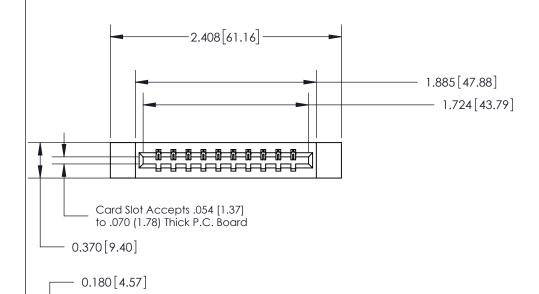

## 833 Series High Temp Card Edge Connector Part Number: 833-010-521-612

YOUR CONNECTION TO QUALITY & SERVICE

**EDAC INC** TORONTO, ONTARIO CANADA

THESE DRAWINGS AND SPECIFICATIONS ARE THE PROPERTY OF EDAC INC.,AND SHALL NOT BE REPRODUCED, OR COPIED OR USED AS THE BASIS FOR THE MANUFACTURE OR SALE OF APPARATUS WITHOUT WRITTEN PERMISSION.