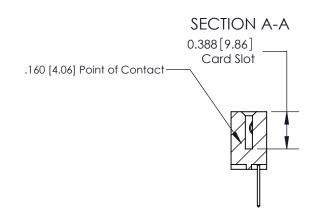

## **See Accompanying Page for:**

- **Bend Detail**
- **Mounting Options**

833 Series High Temp Card Edge Connector Part Number: 833-010-523-101

**EDAC INC** TORONTO, ONTARIO CANADA YOUR CONNECTION TO QUALITY & SERVICE