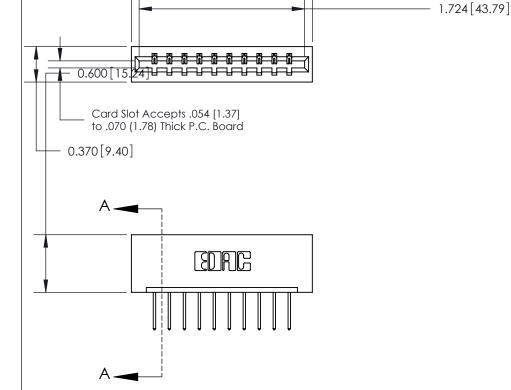

1.885 [47.88]

## **See Accompanying Page for:**

- **Bend Detail**
- **Mounting Options**

833 Series High Temp Card Edge Connector Part Number: 833-010-523-101

**EDAC INC** TORONTO, ONTARIO CANADA YOUR CONNECTION TO QUALITY & SERVICE