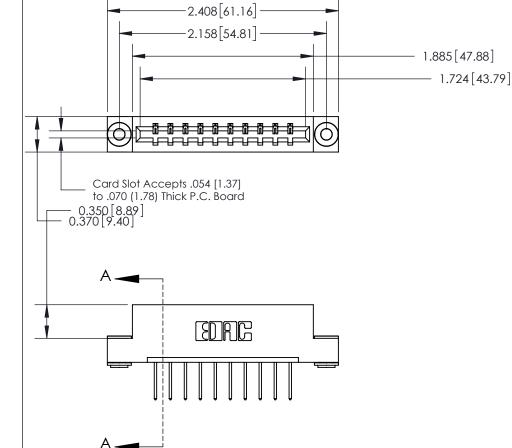

ISSUE NUMBER

ORIGINAL

SECTION A-A 0.388 [9.86] Card Slot .160 [4.06] Point of Contact-

## **See Accompanying Page for:**

- **Bend Detail**
- **Mounting Options**

833 Series High Temp Card Edge Connector Part Number: 833-010-523-103

**EDAC INC** TORONTO, ONTARIO CANADA

THESE DRAWINGS AND SPECIFICATIONS ARE THE PROPERTY OF EDAC INC.,AND SHALL NOT BE REPRODUCED, OR COPIED OR USED AS THE BASIS FOR THE MANUFACTURE OR SALE OF APPARATUS WITHOUT WRITTEN PERMISSION.

| ACAD REFERENCE NO. | 833 ENG MASTER   |  |  |
|--------------------|------------------|--|--|
| DRAWN: J.LEE       | DATE: OCT. 14/09 |  |  |
| CHECKED:           | DATE:            |  |  |
| SCALE: NTS         | SHEET 1 OF 3     |  |  |
| DRAWING NUMBER     | ISSUE            |  |  |
| 833 Assembly       | 1                |  |  |