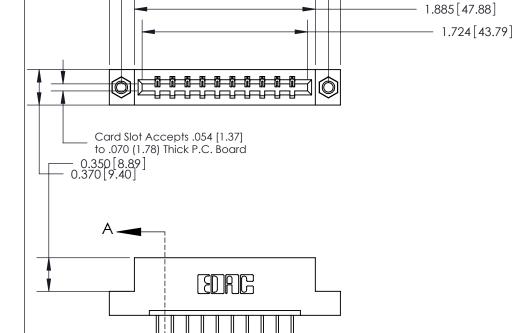

## **Contact Detail**

523-P.C. Tail .025 Sq.(0.64 Sq.) - Tail LG=.390(9.91)

.156 [3.96] Contact Spacing x .200 [5.08] Row Spacing

-2.408[61.16] 2.158 54.81 THIS IS A C.A.D. GENERATED DRAWING DO NOT MAKE MANUAL REVISIONS TO MASTER.

## **See Accompanying Page for:**

- **Bend Detail**
- **Mounting Options**

833 Series High Temp Card Edge Connector Part Number: 833-010-523-107

**EDAC INC** TORONTO, ONTARIO CANADA

THESE DRAWINGS AND SPECIFICATIONS ARE THE PROPERTY OF EDAC INC.,AND SHALL NOT BE REPRODUCED, OR COPIED OR USED AS THE BASIS FOR THE MANUFACTURE OR SALE OF APPARATUS WITHOUT WRITTEN PERMISSION.