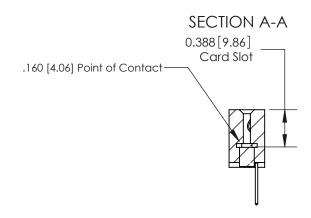

## **Contact Detail**

523-P.C. Tail .025 Sq.(0.64 Sq.) - Tail LG=.390(9.91)

.156 [3.96] Contact Spacing x .200 [5.08] Row Spacing

-2.408[61.16] 2.158 54.81 THIS IS A C.A.D. GENERATED DRAWING DO NOT MAKE MANUAL REVISIONS TO MASTER.

## **See Accompanying Page for:**

- **Bend Detail**
- **Mounting Options**

833 Series High Temp Card Edge Connector Part Number: 833-010-523-107

**EDAC INC** TORONTO, ONTARIO CANADA

THESE DRAWINGS AND SPECIFICATIONS ARE THE PROPERTY OF EDAC INC.,AND SHALL NOT BE REPRODUCED, OR COPIED OR USED AS THE BASIS FOR THE MANUFACTURE OR SALE OF APPARATUS WITHOUT WRITTEN PERMISSION.