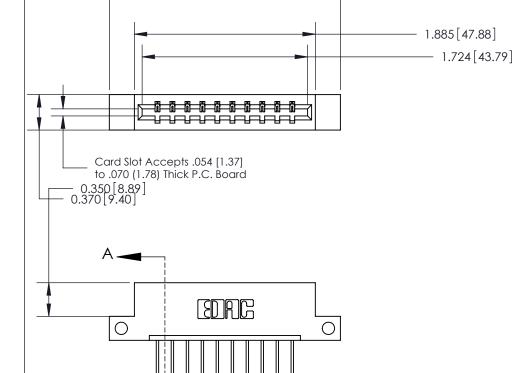

ISSUE NUMBER

ORIGINAL

SECTION A-A 0.388 [9.86] Card Slot .160 [4.06] Point of Contact-

## **See Accompanying Page for:**

- **Bend Detail**
- **Mounting Options**

833 Series High Temp Card Edge Connector Part Number: 833-010-523-112

YOUR CONNECTION TO QUALITY & SERVICE

**EDAC INC** TORONTO, ONTARIO CANADA

THESE DRAWINGS AND SPECIFICATIONS ARE THE PROPERTY OF EDAC INC.,AND SHALL NOT BE REPRODUCED, OR COPIED OR USED AS THE BASIS FOR THE MANUFACTURE OR SALE OF APPARATUS WITHOUT WRITTEN PERMISSION.

| ACAD REFERENCE NO. | 833 ENG MASTER   |  |  |
|--------------------|------------------|--|--|
| DRAWN: J.LEE       | DATE: OCT. 14/09 |  |  |
| CHECKED:           | DATE:            |  |  |
| SCALE: NTS         | SHEET 1 OF 3     |  |  |
| DRAWING NUMBER     | ISSUE            |  |  |
| 833 Assembly       | 1                |  |  |