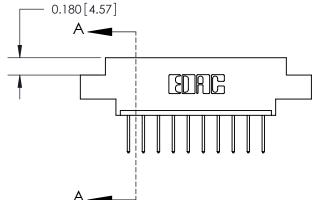

## **Contact Detail**

523-P.C. Tail .025 Sq.(0.64 Sq.) - Tail LG=.390(9.91)

.156 [3.96] Contact Spacing x .200 [5.08] Row Spacing

**See Accompanying Page for:** 

- **Bend Detail**
- **Mounting Options**

THIS IS A C.A.D. GENERATED DRAWING DO NOT MAKE MANUAL REVISIONS TO MASTER.

833 Assembly

ORIGINAL (1)

ORIGINAL

| 833 Series High Temp Card Edge Connector<br>Contact Bend Detail                         |                                                                                                                                                                 | ACAD REFERENCE NO. | 833 ENG MASTER   |               |
|-----------------------------------------------------------------------------------------|-----------------------------------------------------------------------------------------------------------------------------------------------------------------|--------------------|------------------|---------------|
|                                                                                         |                                                                                                                                                                 | DRAWN: J.LEE       | DATE: OCT. 14/09 |               |
|                                                                                         |                                                                                                                                                                 | CHECKED: DATE:     |                  |               |
| TORONTO, ONTARIO CANADA  ARE THE PROPERT SHALL NOT BE REP OR USED AS THE MANUFACTURE OR | THESE DRAWINGS AND SPECIFICATIONS                                                                                                                               | SCALE: NTS         | SHEET 2          | 2 <b>OF</b> 3 |
|                                                                                         | ARE THE PROPERTY OF EDAC INC., AND SHALL NOT BE REPRODUCED, OR COPIED OR USED AS THE BASIS FOR THE MANUFACTURE OR SALE OF APPARATUS WITHOUT WRITTEN PERMISSION. | DRAWING NUMBER     |                  | ISSUE         |
|                                                                                         |                                                                                                                                                                 | 833 Assembly       |                  | 1             |