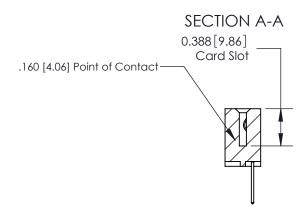

833 Assembly

ORIGINAL (1)

ORIGINAL

| 833 Series High Temp Card Edge Connector<br>Contact Bend Detail                         |                                                                                                                                                                 | ACAD REFERENCE NO. | 833 ENG MASTER   |               |
|-----------------------------------------------------------------------------------------|-----------------------------------------------------------------------------------------------------------------------------------------------------------------|--------------------|------------------|---------------|
|                                                                                         |                                                                                                                                                                 | DRAWN: J.LEE       | DATE: OCT. 14/09 |               |
|                                                                                         |                                                                                                                                                                 | CHECKED: DATE:     |                  |               |
| TORONTO, ONTARIO CANADA  ARE THE PROPERT SHALL NOT BE REP OR USED AS THE MANUFACTURE OR | THESE DRAWINGS AND SPECIFICATIONS                                                                                                                               | SCALE: NTS         | SHEET 2          | 2 <b>OF</b> 3 |
|                                                                                         | ARE THE PROPERTY OF EDAC INC., AND SHALL NOT BE REPRODUCED, OR COPIED OR USED AS THE BASIS FOR THE MANUFACTURE OR SALE OF APPARATUS WITHOUT WRITTEN PERMISSION. | DRAWING NUMBER     |                  | ISSUE         |
|                                                                                         |                                                                                                                                                                 | 833 Assembly       |                  | 1             |