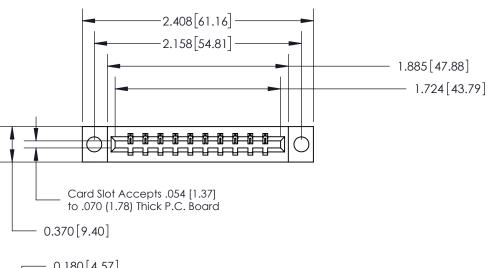

ISSUE NUMBER ORIGINAL

833 Series High Temp Card Edge Connector Part Number: 833-010-523-604

**EDAC INC** TORONTO, ONTARIO CANADA

THESE DRAWINGS AND SPECIFICATIONS ARE THE PROPERTY OF EDAC INC.,AND SHALL NOT BE REPRODUCED, OR COPIED OR USED AS THE BASIS FOR THE MANUFACTURE OR SALE OF APPARATUS WITHOUT WRITTEN PERMISSION.

| ACAD REFERENCE NO. | 833 ENG MASTER   |  |  |
|--------------------|------------------|--|--|
| DRAWN: J.LEE       | DATE: OCT. 14/09 |  |  |
| CHECKED:           | DATE:            |  |  |
| SCALE: NTS         | SHEET 1 OF 3     |  |  |
| DRAWING NUMBER     | ISSUE            |  |  |