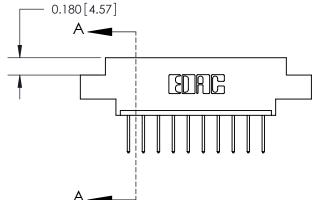

ORIGINAL (1)

ORIGINAL

| 833 Series High Temp Card Edge Connector<br>Contact Bend Detail |                                                                                                                                                                                                   | ACAD REFERENCE NO. | 833 ENG MASTER   |               |
|-----------------------------------------------------------------|---------------------------------------------------------------------------------------------------------------------------------------------------------------------------------------------------|--------------------|------------------|---------------|
|                                                                 |                                                                                                                                                                                                   | DRAWN: J.LEE       | DATE: OCT. 14/09 |               |
|                                                                 |                                                                                                                                                                                                   | CHECKED: DATE:     |                  |               |
| TORONTO, ONTARIO SH. CANADA OR MA                               | THESE DRAWINGS AND SPECIFICATIONS ARE THE PROPERTY OF EDAC INC., AND SHALL NOT BE REPRODUCED, OR COPIED OR USED AS THE BASIS FOR THE MANUFACTURE OR SALE OF APPARATUS WITHOUT WRITTEN PERMISSION. | SCALE: NTS         | SHEET 2          | 2 <b>OF</b> 3 |
|                                                                 |                                                                                                                                                                                                   | DRAWING NUMBER     |                  | ISSUE         |
|                                                                 |                                                                                                                                                                                                   | 833 Assembly       |                  | 1             |