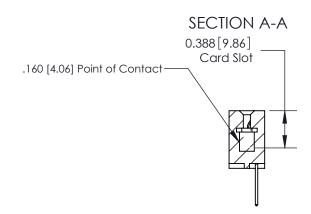

ORIGINAL (1)

ORIGINAL

| 833 Series High Temp Card Edge Connector<br>Contact Bend Detail |                                                                                                                                                                                                   | ACAD REFERENCE NO. | 833 ENG MASTER   |               |
|-----------------------------------------------------------------|---------------------------------------------------------------------------------------------------------------------------------------------------------------------------------------------------|--------------------|------------------|---------------|
|                                                                 |                                                                                                                                                                                                   | DRAWN: J.LEE       | DATE: OCT. 14/09 |               |
|                                                                 |                                                                                                                                                                                                   | CHECKED: DATE:     |                  |               |
| TORONTO, ONTARIO SH. CANADA OR MA                               | THESE DRAWINGS AND SPECIFICATIONS ARE THE PROPERTY OF EDAC INC., AND SHALL NOT BE REPRODUCED, OR COPIED OR USED AS THE BASIS FOR THE MANUFACTURE OR SALE OF APPARATUS WITHOUT WRITTEN PERMISSION. | SCALE: NTS         | SHEET 2          | 2 <b>OF</b> 3 |
|                                                                 |                                                                                                                                                                                                   | DRAWING NUMBER     |                  | ISSUE         |
|                                                                 |                                                                                                                                                                                                   | 833 Assembly       |                  | 1             |