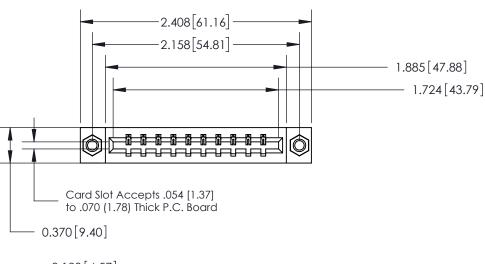

ISSUE NUMBER

ORIGINAL

833 Series High Temp Card Edge Connector Part Number: 833-010-523-607

**EDAC INC** TORONTO, ONTARIO CANADA

THESE DRAWINGS AND SPECIFICATIONS ARE THE PROPERTY OF EDAC INC.,AND SHALL NOT BE REPRODUCED, OR COPIED OR USED AS THE BASIS FOR THE MANUFACTURE OR SALE OF APPARATUS WITHOUT WRITTEN PERMISSION.

| ACAD REFERENCE NO. | 833 ENG MASTER   |               |  |
|--------------------|------------------|---------------|--|
| DRAWN: J.LEE       | DATE: OCT. 14/09 |               |  |
| CHECKED:           | DATE:            |               |  |
| SCALE: NTS         | SHEET            | 1 <b>OF</b> 3 |  |
| DRAWING NUMBER     |                  | ISSUE         |  |
| 833 Assembly       |                  | 1             |  |