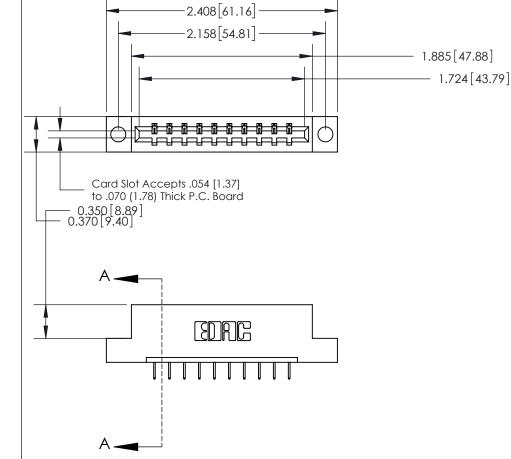

ISSUE NUMBER ORIGINAL

SECTION A-A 0.388 [9.86] Card Slot .160 [4.06] Point of Contact-

## Part Number: 833-010-524-104

- **See Accompanying Page for: Bend Detail**
- **Mounting Options**

YOUR CONNECTION TO QUALITY & SERVICE

**EDAC INC** TORONTO, ONTARIO CANADA

833 Series High Temp Card Edge Connector

THESE DRAWINGS AND SPECIFICATIONS ARE THE PROPERTY OF EDAC INC.,AND SHALL NOT BE REPRODUCED, OR COPIED OR USED AS THE BASIS FOR THE MANUFACTURE OR SALE OF APPARATUS WITHOUT WRITTEN PERMISSION.

| ACAD REFERENCE NO. | 833 ENG MASTER   |  |  |
|--------------------|------------------|--|--|
| DRAWN: J.LEE       | DATE: OCT. 14/09 |  |  |
| CHECKED:           | DATE:            |  |  |
| SCALE: NTS         | SHEET 1 OF 3     |  |  |
| DRAWING NUMBER     | ISSUE            |  |  |
| 833 Assembly       | 1                |  |  |