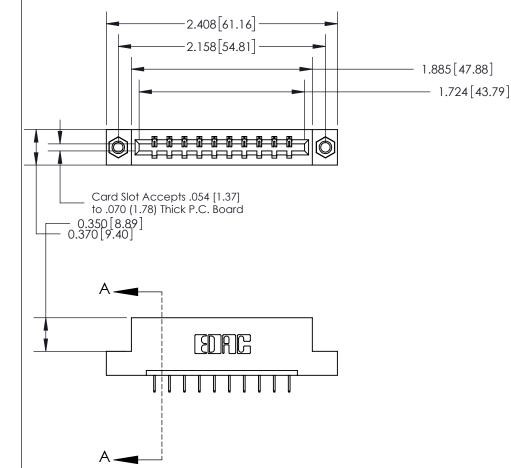

## **Contact Detail**

524-P.C. Tail .018 Sq.(0.46 Sq.) - Tail LG=.175(4.45)

.156 [3.96] Contact Spacing x .200 [5.08] Row Spacing

THIS IS A C.A.D. GENERATED DRAWING DO NOT MAKE MANUAL REVISIONS TO MASTER.

ISSUE NUMBER

ORIGINAL

SECTION A-A 0.388 [9.86] Card Slot .160 [4.06] Point of Contact-

## **See Accompanying Page for:**

- **Bend Detail**
- **Mounting Options**

833 Series High Temp Card Edge Connector Part Number: 833-010-524-107

**EDAC INC** TORONTO, ONTARIO CANADA

THESE DRAWINGS AND SPECIFICATIONS ARE THE PROPERTY OF EDAC INC.,AND SHALL NOT BE REPRODUCED, OR COPIED OR USED AS THE BASIS FOR THE MANUFACTURE OR SALE OF APPARATUS WITHOUT WRITTEN PERMISSION.

| ACAD REFERENCE NO. | 833 ENG MASTER   |  |  |
|--------------------|------------------|--|--|
| DRAWN: J.LEE       | DATE: OCT. 14/09 |  |  |
| CHECKED:           | DATE:            |  |  |
| SCALE: NTS         | SHEET 1 OF 3     |  |  |
| DRAWING NUMBER     | ISSUE            |  |  |
| 833 Assembly       | 1                |  |  |