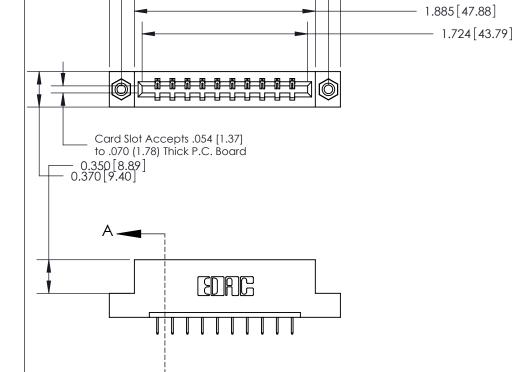

## **Contact Detail**

524-P.C. Tail .018 Sq.(0.46 Sq.) - Tail LG=.175(4.45)

.156 [3.96] Contact Spacing x .200 [5.08] Row Spacing

-2.408[61.16] 2.158 54.81 THIS IS A C.A.D. GENERATED DRAWING DO NOT MAKE MANUAL REVISIONS TO MASTER.

ISSUE NUMBER

ORIGINAL

SECTION A-A 0.388 [9.86] Card Slot .160 [4.06] Point of Contact-

## **See Accompanying Page for:**

- **Bend Detail**
- **Mounting Options**

833 Series High Temp Card Edge Connector Part Number: 833-010-524-108

**EDAC INC** TORONTO, ONTARIO CANADA

THESE DRAWINGS AND SPECIFICATIONS ARE THE PROPERTY OF EDAC INC.,AND SHALL NOT BE REPRODUCED, OR COPIED OR USED AS THE BASIS FOR THE MANUFACTURE OR SALE OF APPARATUS WITHOUT WRITTEN PERMISSION.