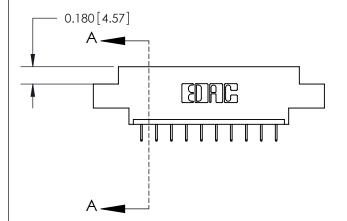

| WING NUMBER  | ISSUE |  |  |
|--------------|-------|--|--|
| 833 Assembly | 1     |  |  |

ORIGINAL

ORIGINAL (1)

ORIGINAL

| 833 Series High Temp Card Edge Connector<br>Contact Bend Detail                                                      |                                                                                                  | ACAD REFERENCE NO. | 833 ENC          | MASTER        |
|----------------------------------------------------------------------------------------------------------------------|--------------------------------------------------------------------------------------------------|--------------------|------------------|---------------|
|                                                                                                                      |                                                                                                  | DRAWN: J.LEE       | DATE: OCT. 14/09 |               |
|                                                                                                                      |                                                                                                  | CHECKED: DATE:     |                  |               |
| TORONTO, ONTARIO  ARE THE PROPERTY OF EDAC INC., SHALL NOT BE REPRODUCED, OR O' CANADA  OR USED AS THE BASIS FOR THE | THESE DRAWINGS AND SPECIFICATIONS                                                                | SCALE: NTS         | SHEET 2          | 2 <b>OF</b> 3 |
|                                                                                                                      | SHALL NOT BE REPRODUCED, OR COPIED OR USED AS THE BASIS FOR THE MANUFACTURE OR SALE OF APPARATUS | DRAWING NUMBER     |                  | ISSUE         |
|                                                                                                                      |                                                                                                  | 833 Assembly       |                  | 1             |