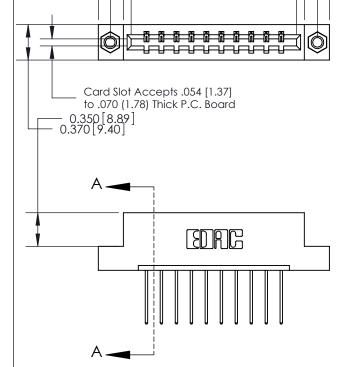

**See Accompanying Page for: Bend Detail** 

**Mounting Options** 

833 Series High Temp Card Edge Connector Part Number: 833-010-540-107

YOUR CONNECTION TO QUALITY & SERVICE

1.885 [47.88]

1.724 [43.79]

**EDAC INC** TORONTO, ONTARIO CANADA

THESE DRAWINGS AND SPECIFICATIONS ARE THE PROPERTY OF EDAC INC.,AND SHALL NOT BE REPRODUCED, OR COPIED OR USED AS THE BASIS FOR THE MANUFACTURE OR SALE OF APPARATUS WITHOUT WRITTEN PERMISSION.

| ACAD REFERENCE NO. | 833 ENG MASTER   |  |  |
|--------------------|------------------|--|--|
| DRAWN: J.LEE       | DATE: OCT. 14/09 |  |  |
| CHECKED:           | DATE:            |  |  |
| SCALE: NTS         | SHEET 1 OF 3     |  |  |
| DRAWING NUMBER     | ISSUE            |  |  |
| 833 Assembly       | 1                |  |  |