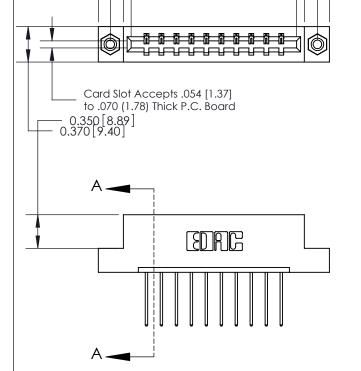

ISSUE NUMBER ORIGINAL

**See Accompanying Page for: Bend Detail** 

**Mounting Options** 

0.388 [9.86] Card Slot .160 [4.06] Point of Contact-

ACAD REFERENCE NO.

## 833 Series High Temp Card Edge Connector Part Number: 833-010-540-108

YOUR CONNECTION TO QUALITY & SERVICE

1.885 [47.88]

1.724 [43.79]

**EDAC INC** TORONTO, ONTARIO CANADA

THESE DRAWINGS AND SPECIFICATIONS ARE THE PROPERTY OF EDAC INC., AND SHALL NOT BE REPRODUCED,OR COPIED OR USED AS THE BASIS FOR THE MANUFACTURE OR SALE OF APPARATUS WITHOUT WRITTEN PERMISSION.