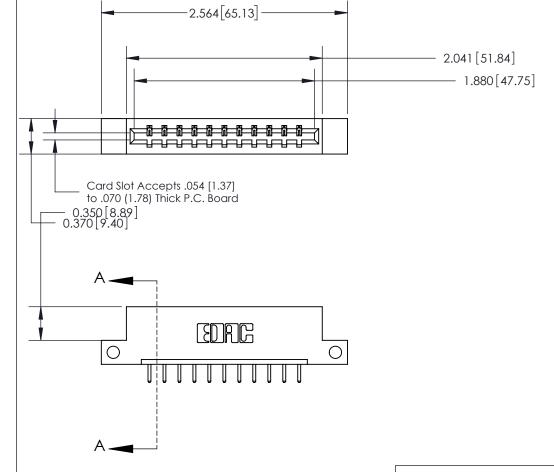

ISSUE NUMBER

ORIGINAL

SECTION A-A 0.388 [9.86] Card Slot .160 [4.06] Point of Contact-

## **See Accompanying Page for:**

- **Bend Detail**
- **Mounting Options**

833 Series High Temp Card Edge Connector Part Number: 833-011-520-112

YOUR CONNECTION TO QUALITY & SERVICE

**EDAC INC** TORONTO, ONTARIO CANADA

THESE DRAWINGS AND SPECIFICATIONS ARE THE PROPERTY OF EDAC INC.,AND SHALL NOT BE REPRODUCED, OR COPIED OR USED AS THE BASIS FOR THE MANUFACTURE OR SALE OF APPARATUS WITHOUT WRITTEN PERMISSION.

| ACAD REFERENCE NO. | 833 ENG MASTER   |  |  |
|--------------------|------------------|--|--|
| DRAWN: J.LEE       | DATE: OCT. 14/09 |  |  |
| CHECKED:           | DATE:            |  |  |
| SCALE: NTS         | SHEET 1 OF 3     |  |  |
| DRAWING NUMBER     | ISSUE            |  |  |
| 833 Assembly       | 1                |  |  |