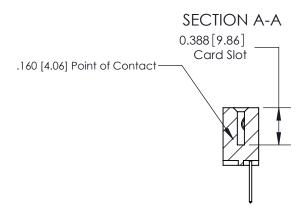

## **See Accompanying Page for:**

- **Bend Detail**
- **Mounting Options**

THIS IS A C.A.D. GENERATED DRAWING DO NOT MAKE MANUAL REVISIONS TO MASTER.

ISSUE NUMBER ORIGINAL

833 Series High Temp Card Edge Connector Part Number: 833-013-523-603