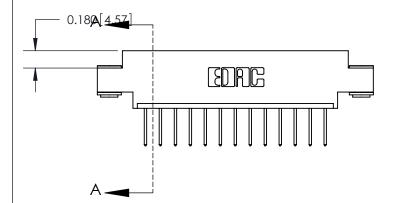

## **See Accompanying Page for:**

- **Bend Detail**
- **Mounting Options**

THIS IS A C.A.D. GENERATED DRAWING DO NOT MAKE MANUAL REVISIONS TO MASTER.

ISSUE NUMBER ORIGINAL

833 Series High Temp Card Edge Connector Part Number: 833-013-523-603