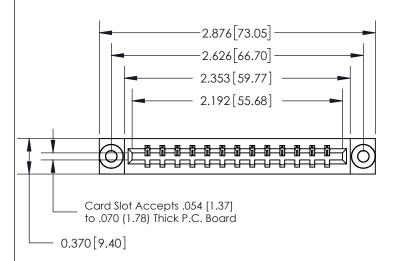

## **See Accompanying Page for:**

- **Bend Detail**
- **Mounting Options**

THIS IS A C.A.D. GENERATED DRAWING DO NOT MAKE MANUAL REVISIONS TO MASTER.

ISSUE NUMBER ORIGINAL

833 Series High Temp Card Edge Connector Part Number: 833-013-523-603