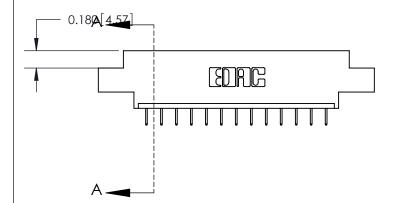

ORIGINAL (1)

ORIGINAL

| 833 Series High Temp Card Edge Connector<br>Contact Bend Detail       |                                                                                                                                                                                                 | ACAD REFERENCE NO. | 833 ENC  | MASTER        |
|-----------------------------------------------------------------------|-------------------------------------------------------------------------------------------------------------------------------------------------------------------------------------------------|--------------------|----------|---------------|
|                                                                       |                                                                                                                                                                                                 | DRAWN: J.LEE       | DATE: OC | T. 14/09      |
|                                                                       |                                                                                                                                                                                                 | CHECKED:           | DATE:    |               |
| EDAC INC TORONTO, ONTARIO CANADA YOUR CONNECTION TO QUALITY & SERVICE | THESE DRAWINGS AND SPECIFICATIONS ARE THE PROPERTY OF EDAC INC.,AND SHALL NOT BE REPRODUCED,OR COPIED OR USED AS THE BASIS FOR THE MANUFACTURE OR SALE OF APPARATUS WITHOUT WRITTEN PERMISSION. | SCALE: NTS         | SHEET 2  | 2 <b>OF</b> 3 |
|                                                                       |                                                                                                                                                                                                 | DRAWING NUMBER     |          | ISSUE         |
|                                                                       |                                                                                                                                                                                                 | 833 Assembly       |          | 1             |