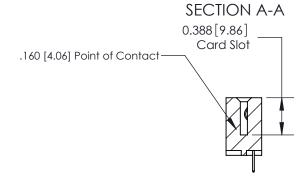

## **Contact Detail**

524-P.C. Tail .018 Sq.(0.46 Sq.) - Tail LG=.175(4.45) .156 [3.96] Contact Spacing x .200 [5.08] Row Spacing