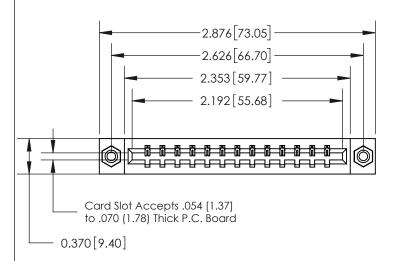

## **See Accompanying Page for:**

- **Bend Detail**
- **Mounting Options**

THIS IS A C.A.D. GENERATED DRAWING DO NOT MAKE MANUAL REVISIONS TO MASTER.

ISSUE NUMBER ORIGINAL

1

| 833 Series High Temp Card Edge Connector |
|------------------------------------------|
| Part Number: 833-013-524-608             |