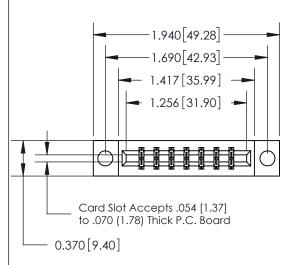

## **See Accompanying Page for:**

- **Bend Detail**
- **Mounting Options**

THIS IS A C.A.D. GENERATED DRAWING DO NOT MAKE MANUAL REVISIONS TO MASTER.

ISSUE NUMBER ORIGINAL

1

| 833 Series High Temp Card Edge Connector |
|------------------------------------------|
| Part Number: 833-014-524-804             |

| ACAD REFERENCE NO. | 833 ENG MASTER   |  |  |
|--------------------|------------------|--|--|
| DRAWN: J.LEE       | DATE: OCT. 14/09 |  |  |
| CHECKED:           | DATE:            |  |  |
| SCALE: NTS         | SHEET 1 OF 3     |  |  |
| DRAWING NUMBER     | ISSUE            |  |  |
| 833 Assembly       | 1                |  |  |