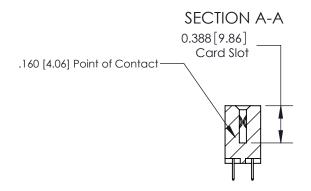

## **Contact Detail**

524-P.C. Tail .018 Sq.(0.46 Sq.) - Tail LG=.175(4.45) .156 [3.96] Contact Spacing x .200 [5.08] Row Spacing

ORIGINAL (1)

ORIGINAL

| 833 Series High Temp Card                                             | ACAD REFERENCE NO.                                                                                                                                                                               | 833 ENC        | MASTER   |               |
|-----------------------------------------------------------------------|--------------------------------------------------------------------------------------------------------------------------------------------------------------------------------------------------|----------------|----------|---------------|
| Contact Bend Detail                                                   | 3                                                                                                                                                                                                | DRAWN: J.LEE   | DATE: OC | T. 14/09      |
| Contact Bend Detail                                                   |                                                                                                                                                                                                  | CHECKED:       | DATE:    |               |
| EDAC INC TORONTO, ONTARIO CANADA YOUR CONNECTION TO QUALITY & SERVICE | THESE DRAWINGS AND SPECIFICATIONS ARE THE PROPERTY OF EDAC INC.,AND SHALL NOT BE REPRODUCED, OR COPIED OR USED AS THE BASIS FOR THE MANUFACTURE OR SALE OF APPARATUS WITHOUT WRITTEN PERMISSION. | SCALE: NTS     | SHEET 2  | 2 <b>OF</b> 3 |
|                                                                       |                                                                                                                                                                                                  | DRAWING NUMBER |          | ISSUE         |
|                                                                       |                                                                                                                                                                                                  | 833 Assembly   |          | 1             |