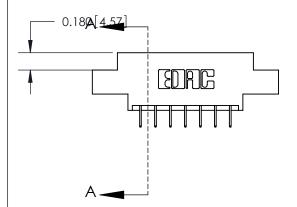

## **Mounting Option**

04-.156 (3.96) Dia. Mounting Holes

THIS IS A C.A.D. GENERATED DRAWING DO NOT MAKE MANUAL REVISIONS TO MASTER.

ORIGINAL (1)

| 833 Series High Temp Card Edge Connector Mounting Options                                                                                                            |                                    | ACAD REFERENCE NO.  DRAWN: J.LEE | DATE: O | MASTER<br>CT. 14/09 |
|----------------------------------------------------------------------------------------------------------------------------------------------------------------------|------------------------------------|----------------------------------|---------|---------------------|
| EDAC INC TORONTO, ONTARIO CANADA  THESE DRAWINGS AND SPECIFICATION ARE THE PROPERTY OF EDAC INC., AND SHALL NOT BE REPRODUCED, OR COPIE OR USED AS THE BASIS FOR THE | THESE DRAWINGS AND SPECIFICATIONS  | CHECKED:<br>SCALE: NTS           | DATE:   | 3 OF 3              |
|                                                                                                                                                                      | SHALL NOT BE REPRODUCED, OR COPIED | DRAWING NUMBER                   |         | ISSUE               |
| YOUR CONNECTION TO QUALITY & SERVICE                                                                                                                                 |                                    | 833 Assembly                     |         | 1                   |