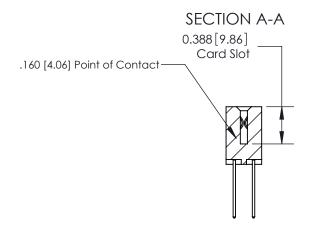

THIS IS A C.A.D. GENERATED DRAWING DO NOT MAKE MANUAL REVISIONS TO MASTER.

ISSUE NUMBER ORIGINAL

833 Series High Temp Card Edge Connector Part Number: 833-016-540-212

**EDAC INC** TORONTO, ONTARIO CANADA YOUR CONNECTION TO QUALITY & SERVICE

THESE DRAWINGS AND SPECIFICATIONS ARE THE PROPERTY OF EDAC INC., AND SHALL NOT BE REPRODUCED, OR COPIED OR USED AS THE BASIS FOR THE MANUFACTURE OR SALE OF APPARATUS WITHOUT WRITTEN PERMISSION.

|  | ACAD REFERENCE NO. | 833 ENG MASTER   |  |  |
|--|--------------------|------------------|--|--|
|  | DRAWN: J.LEE       | DATE: OCT. 14/09 |  |  |
|  | CHECKED:           | DATE:            |  |  |
|  | SCALE: NTS         | SHEET 1 OF 3     |  |  |
|  | DRAWING NUMBER     | ISSUE            |  |  |
|  | 833 Assembly       | 1                |  |  |