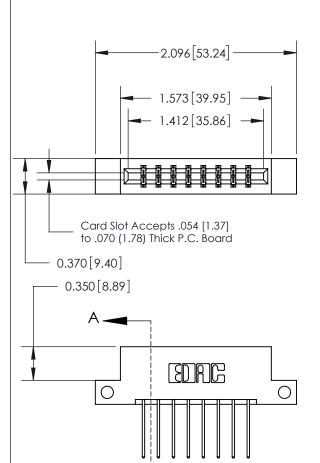

THIS IS A C.A.D. GENERATED DRAWING DO NOT MAKE MANUAL REVISIONS TO MASTER.

ISSUE NUMBER ORIGINAL

833 Series High Temp Card Edge Connector Part Number: 833-016-540-212

**EDAC INC** TORONTO, ONTARIO CANADA YOUR CONNECTION TO QUALITY & SERVICE

THESE DRAWINGS AND SPECIFICATIONS ARE THE PROPERTY OF EDAC INC., AND SHALL NOT BE REPRODUCED, OR COPIED OR USED AS THE BASIS FOR THE MANUFACTURE OR SALE OF APPARATUS WITHOUT WRITTEN PERMISSION.

|  | ACAD REFERENCE NO. | 833 ENG MASTER   |  |  |
|--|--------------------|------------------|--|--|
|  | DRAWN: J.LEE       | DATE: OCT. 14/09 |  |  |
|  | CHECKED:           | DATE:            |  |  |
|  | SCALE: NTS         | SHEET 1 OF 3     |  |  |
|  | DRAWING NUMBER     | ISSUE            |  |  |
|  | 833 Assembly       | 1                |  |  |