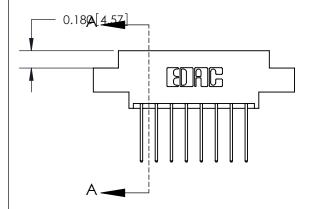

ORIGINAL (1)

ORIGINAL

| 833 Series High Temp Card Edge Connector<br>Contact Bend Detail |                                                                                                                                                                                                 | ACAD REFERENCE NO. | 833 ENG MASTER   |               |
|-----------------------------------------------------------------|-------------------------------------------------------------------------------------------------------------------------------------------------------------------------------------------------|--------------------|------------------|---------------|
|                                                                 |                                                                                                                                                                                                 | DRAWN: J.LEE       | DATE: OCT. 14/09 |               |
|                                                                 |                                                                                                                                                                                                 | CHECKED: DATE:     |                  |               |
| TORONTO, ONTARIO CANADA  ARE TH SHALL IS ON MANUF.              | THESE DRAWINGS AND SPECIFICATIONS ARE THE PROPERTY OF EDAC INC.,AND SHALL NOT BE REPRODUCED,OR COPIED OR USED AS THE BASIS FOR THE MANUFACTURE OR SALE OF APPARATUS WITHOUT WRITTEN PERMISSION. | SCALE: NTS         | SHEET 2          | 2 <b>OF</b> 3 |
|                                                                 |                                                                                                                                                                                                 | DRAWING NUMBER     |                  | ISSUE         |
|                                                                 |                                                                                                                                                                                                 | 833 Assembly       |                  | 1             |