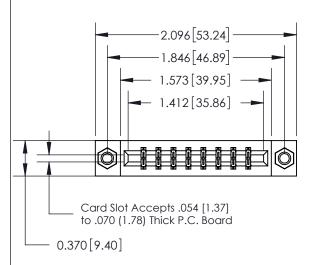

## **See Accompanying Page for:**

- **Bend Detail**
- **Mounting Options**

THIS IS A C.A.D. GENERATED DRAWING DO NOT MAKE MANUAL REVISIONS TO MASTER.

ISSUE NUMBER ORIGINAL

833 Series High Temp Card Edge Connector Part Number: 833-016-540-807