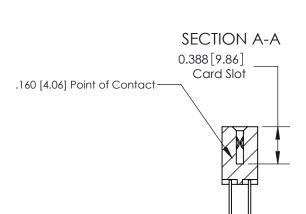

ORIGINAL (1)

ORIGINAL

| 833 Series High Temp Card Edge Connector<br>Contact Bend Detail |                                                                                                                                                                                                 | ACAD REFERENCE NO. | 833 ENG MASTER   |               |
|-----------------------------------------------------------------|-------------------------------------------------------------------------------------------------------------------------------------------------------------------------------------------------|--------------------|------------------|---------------|
|                                                                 |                                                                                                                                                                                                 | DRAWN: J.LEE       | DATE: OCT. 14/09 |               |
|                                                                 |                                                                                                                                                                                                 | CHECKED: DATE:     |                  |               |
| TORONTO, ONTARIO CANADA  ARE TH SHALL IS ON MANUF.              | THESE DRAWINGS AND SPECIFICATIONS ARE THE PROPERTY OF EDAC INC.,AND SHALL NOT BE REPRODUCED,OR COPIED OR USED AS THE BASIS FOR THE MANUFACTURE OR SALE OF APPARATUS WITHOUT WRITTEN PERMISSION. | SCALE: NTS         | SHEET 2          | 2 <b>OF</b> 3 |
|                                                                 |                                                                                                                                                                                                 | DRAWING NUMBER     |                  | ISSUE         |
|                                                                 |                                                                                                                                                                                                 | 833 Assembly       |                  | 1             |