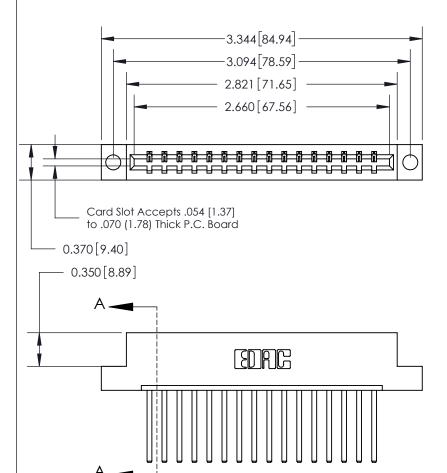

## 833 Series High Temp Card Edge Connector Part Number: 833-016-544-104

YOUR CONNECTION TO QUALITY & SERVICE

**EDAC INC** TORONTO, ONTARIO CANADA

THESE DRAWINGS AND SPECIFICATIONS ARE THE PROPERTY OF EDAC INC.,AND SHALL NOT BE REPRODUCED, OR COPIED OR USED AS THE BASIS FOR THE MANUFACTURE OR SALE OF APPARATUS WITHOUT WRITTEN PERMISSION.