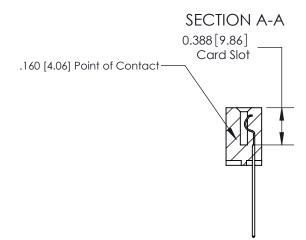

## 833 Series High Temp Card Edge Connector Part Number: 833-016-544-104

YOUR CONNECTION TO QUALITY & SERVICE

**EDAC INC** TORONTO, ONTARIO CANADA

THESE DRAWINGS AND SPECIFICATIONS ARE THE PROPERTY OF EDAC INC.,AND SHALL NOT BE REPRODUCED, OR COPIED OR USED AS THE BASIS FOR THE MANUFACTURE OR SALE OF APPARATUS WITHOUT WRITTEN PERMISSION.