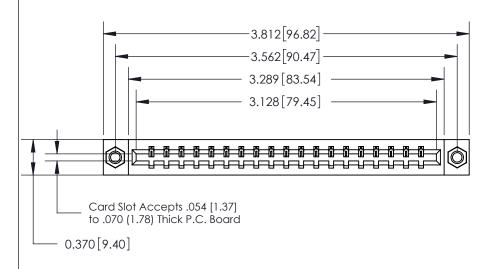

## **Contact Detail**

521-P.C. Tail .025 Sq.(0.64 Sq.) - Tail LG=.150(3.81)

.156 [3.96] Contact Spacing x .200 [5.08] Row Spacing

THIS IS A C.A.D. GENERATED DRAWING DO NOT MAKE MANUAL REVISIONS TO MASTER.

ORIGINAL

SECTION A-A 0.388 [9.86] Card Slot .160 [4.06] Point of Contact-

## See Accompanying Page for:

- **Bend Detail**
- **Mounting Options**

833 Series High Temp Card Edge Connector Part Number: 833-019-521-607

**EDAC INC** TORONTO, ONTARIO CANADA

THESE DRAWINGS AND SPECIFICATIONS ARE THE PROPERTY OF EDAC INC.,AND SHALL NOT BE REPRODUCED, OR COPIED OR USED AS THE BASIS FOR THE MANUFACTURE OR SALE OF APPARATUS WITHOUT WRITTEN PERMISSION.