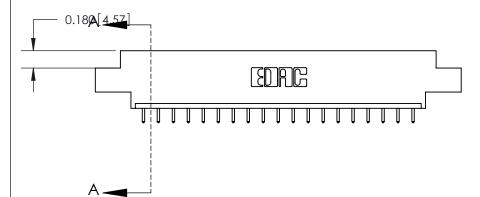

**Mounting Option** 

07-M3-0.5 Metric Threaded Inserts

## **Contact Detail**

521-P.C. Tail .025 Sq.(0.64 Sq.) - Tail LG=.150(3.81)

.156 [3.96] Contact Spacing x .200 [5.08] Row Spacing





THIS IS A C.A.D. GENERATED DRAWING DO NOT MAKE MANUAL REVISIONS TO MASTER.



ORIGINAL

SECTION A-A 0.388 [9.86] Card Slot .160 [4.06] Point of Contact-

## See Accompanying Page for:

- **Bend Detail**
- **Mounting Options**

833 Series High Temp Card Edge Connector Part Number: 833-019-521-607



**EDAC INC** TORONTO, ONTARIO CANADA

THESE DRAWINGS AND SPECIFICATIONS ARE THE PROPERTY OF EDAC INC.,AND SHALL NOT BE REPRODUCED, OR COPIED OR USED AS THE BASIS FOR THE MANUFACTURE OR SALE OF APPARATUS WITHOUT WRITTEN PERMISSION.

| ACAD REFERENCE NO. | 833 ENG MASTER   |  |  |
|--------------------|------------------|--|--|
| DRAWN: J.LEE       | DATE: OCT. 14/09 |  |  |
| CHECKED:           | DATE:            |  |  |
| SCALE: NTS         | SHEET 1 OF 3     |  |  |
| DRAWING NUMBER     | ISS